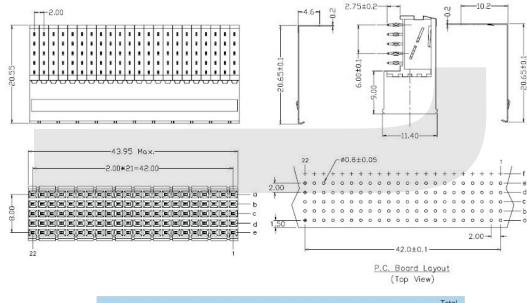

#### Material:

Housing: LCP UL94V-0 Contacts: Male-Brass / Female-Phosphor Bronze Press-in force:100N/pin Max Retention force:20N/pin Min Current Rating:1.5A at 20°C,1.0A at 70°C Test Voltage:750 Vrms Contact Resistance:20m(ohm) Max Operating Temperature: -55°C~+125°C

#### Features:

- \* Right angle female type B connector provides 125 signal contacts in a 5 row x 25 position fully loaded configuration. The type B connector provides 110 signal contacts in a 5 raw x 22 position fully loaded configuration. The 22 position one is used in the J1 and J5 location of the compact PCI daughter card.
- \* The type B connector provides 950 signal contacts in a 5 row x 19 position fully loaded configuaration. The 19 position one is used in the J3 location of the compact PCI daughter card. Optional pre-assembled upper and lower ground return shields are also provided or could be ordered separately.