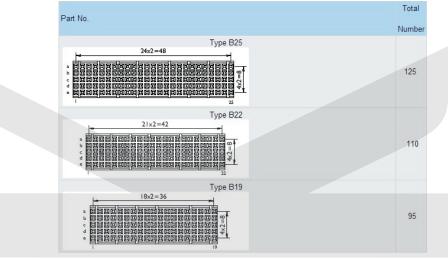

#### Features:

- \* Right angle female type B connector provides 125 signal contacts in a 5 row x 25 position fully loaded configuration. The type B connector provides 110 signal contacts in a 5 raw x 22 position fully loaded configuration. The 22 position one is used in the J1 and J5 location of the compact PCI daughter card.
- \* The type B connector provides 950 signal contacts in a 5 row x 19 position fully loaded configuaration. The 19 position one is used in the J3 location of the compact PCI daughter card. Optional pre-assembled upper and lower ground return shields are also provided or could be ordered separately.