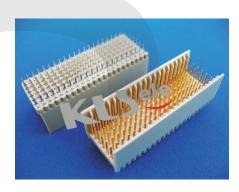

## KLS1-HBC3 (2.00 Hard Metric male 180 & Type B)

### Features:

- \* Type B25 vertical male Connector provides signal contacts and optional shielding contacts respectively in 5+2 row x 25 position configuration.
- \* Type B22 vertical male Connector provides signal contacts and optional shielding contacts respectively in 5+2 row x 22 position configuration.
- \* Type B19 vertical male Connector provides signal contacts and
- optional shielding contacts respectively in 5+2 row x 19 position configuration.
- \* All are end to end stackable without change in contact pitch.