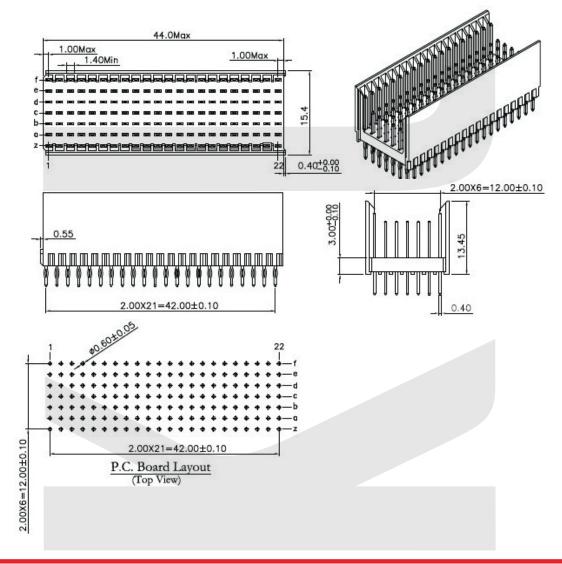

## KLS1-HBC3 (2.00 Hard Metric male 180 & Type B)

### Features:

- \* Type B25 vertical male Connector provides signal contacts and optional shielding contacts respectively in 5+2 row x 25 position configuration.
- \* Type B22 vertical male Connector provides signal contacts and optional shielding contacts respectively in 5+2 row x 22 position configuration.
- \* Type B19 vertical male Connector provides signal contacts and
- optional shielding contacts respectively in 5+2 row x 19 position configuration.
- \* All are end to end stackable without change in contact pitch.