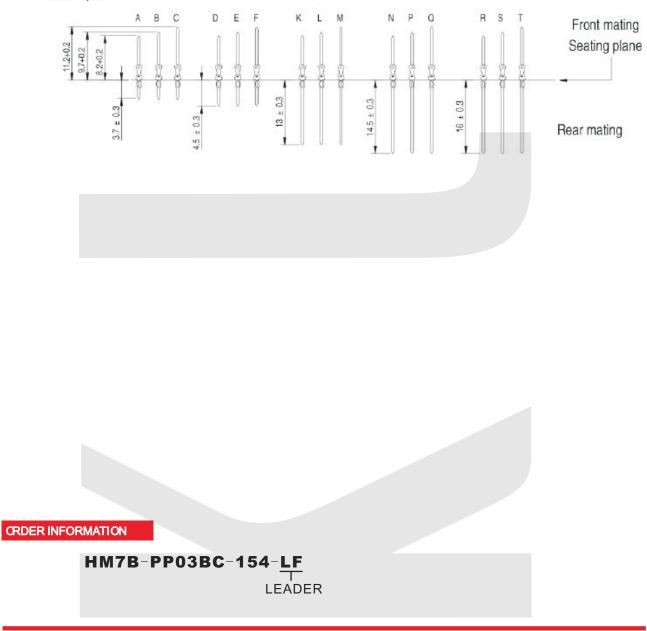

## Any one row has more than one different lenth contact in it:

Male Contact Options