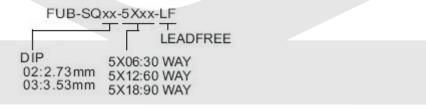

or Bronze

Cable: 1.00mm (0.039") pitch flat cable

**Electrical Characteristics:** 

Current Rating: Signal-1 AMP / Power-3 AMP Withstanding Voltage: AC 500V for 1 minute Insulator Resistance: 1000M Ohm min. at DC 500V

Contact Resistance: 30m Ohm max.
Operating Temperature: -55°C~+125°C

#### Features:

- \* Grid at 2 mm spacing(0.079inch)
- \*The wide body style or shape 2 is recommended for use with daughter board up to 2.4mm nominal thickness
- \*Tails fit into 0.7mm nominal PTH size
- \*Stackable end to end with all other modules
- ${}^{\star}$ Sequential mating(First mate/Last break) lengths
- \*Mares with female signal right angle solder or press-fit connector and cable connector
- \*Polarzation by design
- \*Material:LCP(SMT commpatible)
- \*Standard plating:gold over nickel