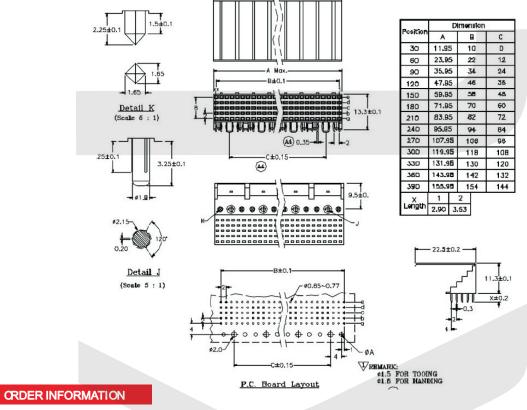

#### Features:

- \* Grid at 2 mm spacing(0.079inch)
- \*The wide body style or shape 2 is recommended for use with daughter board up to 2.4mm nominal thickness
- \*Tails fit into 0.7mm nominal PTH size
- \*Stackable end to end with all other modules
- ${}^{\star}$ Sequential mating(First mate/Last break) lengths
- \*Mares with female signal right angle solder or press-fit connector and cable connector
- \*Polarzation by design
- \*Material:LCP(SMT commpatible)
- \*Standard plating:gold over nickel