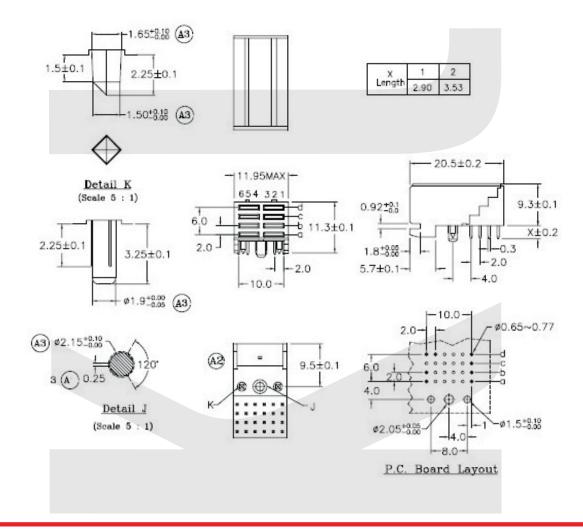

# KLS1-FUB4 (4 Rows 2.0mm female press fit 90)

### Material:

Housing: LCP UL94V~0

Contacts: Male-Brass / Female-Phosphor Bronze

Cable: 1.00mm (0.039") pitch flat cable

**Electrical Characteristics:** 

Current Rating: Signal-1 AMP / Power-3 AMP Withstanding Voltage: AC 500V for 1 minute Insulator Resistance: 1000M Ohm min. at DC 500V

Contact Resistance: 30m Ohm max. Operating Temperature: -55°C~+125°C

#### Features

- \* Module of 12 mm width interchangeable with signal 24 pins connector on the same footprint
- \*Stackable end to end without contact loss with other single or power moudules
- \* Modular flexible system
- \* Tails fit into 0.7mm nominal PIH size
- \* Fixation pegs can be either hot riveting pegs or forced fit pegs
- \* Polarization by design
- \* Material: LCP (SMT compatible)
- \* Standard plating: gold over nickel
- \* Current rating: 3A