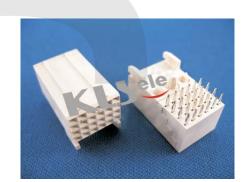

# KLS1-FUB4 (4 Rows 2.0mm female press fit 90)

#### Features

- \* Module of 12 mm width interchangeable with signal 24 pins connector on the same footprint
- \*Stackable end to end without contact loss with other single or power moudules
- \* Modular flexible system
- \* Tails fit into 0.7mm nominal PIH size
- \* Fixation pegs can be either hot riveting pegs or forced fit pegs
- \* Polarization by design
- \* Material: LCP (SMT compatible)
- \* Standard plating: gold over nickel
- \* Current rating: 3A