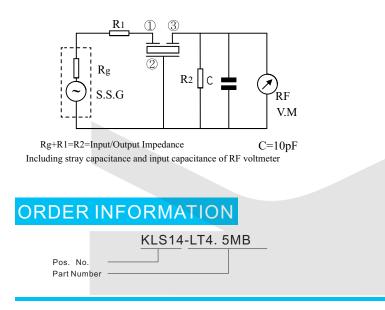

ub> MHz) | 1000                             |
| LT5.5MB        | 5.500                                    | fo±75                          | 550                             | 6.0                        | 25(5.5±1MHz)                                | 600                              |
| LT6.0MB        | 6.000                                    | fo±80                          | 600                             | 6.0                        | 25(6.0±1MHz)                                | 470                              |
| LT6.5MB        | 6.500                                    | fo±80                          | 630                             | 6.0                        | 25(6.5+1MHz)<br>30(6.5-1MHz)                | 470                              |

#### **LT MB Filter Test Circuit**



#### LT MB Filter Characteristics



XIV

**CLS**electronic

vww.cnkls.com

All specification & dimensions are subject to change, please call your nearest KLS sales representative for update information