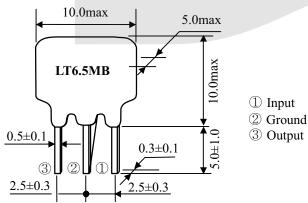

## **Quartz Crystal And Ceramic Resonator**

### **Ceramic Filter Series**

### KLS14-LT4. 5 Ceramic Filter Series

Ceramic LT MB Filters are a high selectivity filter for 2 channel multi-sound TV. Features with frequency adjustment-free, high performance and durability, and high selectivity.

### **Ceramic LT MB Filters Dimensions**



# Ceramic LT MB Filters Technical Characteristics

| Part<br>Number | Nominal<br>Center Frquency<br>(fo) (MHz) | 3dB<br>Band Width<br>(kHz) min | 20dB<br>Band Width<br>(kHz) max | Insert<br>Loss<br>(dB) max | Spurious<br>Attenuation<br>(dB) min         | Input/Output<br>Impedance<br>( ) |
|----------------|------------------------------------------|--------------------------------|---------------------------------|----------------------------|---------------------------------------------|----------------------------------|
| LT4.5MB        | 4.500                                    | fo±60                          | 530                             | 6.0                        | 20(4.5 <sup>+0.8</sup> <sub>-1.0</sub> MHz) | 1000                             |
| LT5.5MB        | 5.500