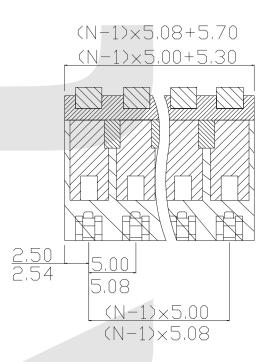

# ORDER INFORMATION

Product NO.: KLS2-EDKD-5.00-XXP X X

Pos. NO.
Series No.
Pitch: 5.00=5.00mm 5.08=5.08mm

Number of Pole

Customer Request

Color: 1=Gray 2=Blue 3=Black 4=Green 5=Orange 6=Red 7=Transparent 8=Yellow 9=White