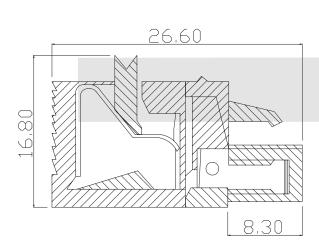

#### Mechanical

Temp. Range: -40°C~+105°C Wire range:26-12AWG 2.5mm² Strip length: 10-11mm