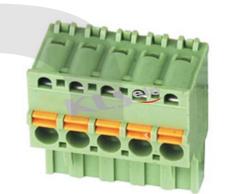

## Pluggable Series

KLS2-EDKD-5.00/5.08 Series Pitch=5.00mm/5.08mm

### **Electrical:**

Rated voltage: 300V Rated current: 10A Contact resistance:  $20m\Omega$ 

Insulation resistance:  $5000M\Omega/1000V$  Withstanding Voltage: AC2000V/1Min

#### **Material**

Housing: PA66, UL94V-0 Contact: Stainless steel

#### Mechanical

Temp. Range: -40°C~+105°C Wire range:26-12AWG 2.5mm² Strip length: 10-11mm