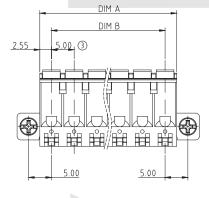

#### Mechanical

Temp. Range: -40°C~+105°C MAX Soldering: +250°C for 5 Sec Wire range: 28-12AWG 2.5mm<sup>2</sup> Torque:0.4Nm (3.6Lb. in) Strip length: 7-8 mm

| DIM A | N×5.0+0.10 |
|-------|------------|
| DIM B | (N-1)×5.0  |

N=Number of poles