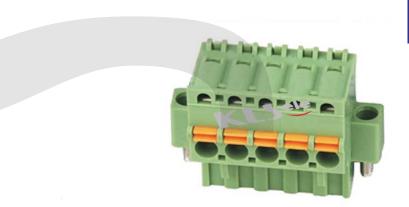

## Pluggable Series

KLS2-EDKDM-5.00/5.08 Series Pitch=5.00mm/5.08mm

### **Electrical:**

Rated voltage: 300V Rated current: 15A Contact resistance:  $20m\Omega$ 

Insulation resistance:  $5000M\Omega/1000V$  Withstanding Voltage: AC1500V/1Min

#### **Material**

Housing: Pa66, UL94V-0 Screws: M2.5, steel, Zinc plated Contact: Phosphor Bronze

#### Mechanical

Temp. Range: -40°C~+105°C MAX Soldering: +250°C for 5 Sec Wire range: 28-12AWG 2.5mm<sup>2</sup> Torque:0.4Nm (3.6Lb. in) Strip length: 7-8 mm

| DIM A | N×5.0+0.10 |
|-------|------------|
| DIM B | (N-1)×5.0  |