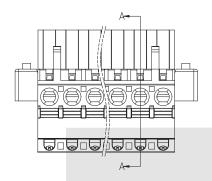

#### Mechanical

Temp. Range: -40°C~+105°C MAX Soldering: +250°C for 5 Sec Wire range: 28-12AWG 2.5mm<sup>2</sup> Torque:0.4Nm (3.6Lb. in) Strip length: 7-8 mm

| DIM A | N×5.0+0.10 |
|-------|------------|
| DIM B | (N-1)×5.0  |

N=Number of poles