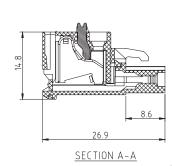

## Pluggable Series

KLS2-EDKDM-5.00/5.08 Series Pitch=5.00mm/5.08mm

### **Electrical:**

Rated voltage: 300V Rated current: 15A Contact resistance:  $20m\Omega$ 

Insulation resistance:  $5000M\Omega/1000V$  Withstanding Voltage: AC1500V/1Min

#### **Material**

Housing: Pa66, UL94V-0 Screws: M2.5, steel, Zinc plated Contact: Phosphor Bronze

#### Mechanical

Temp. Range: -40°C~+105°C MAX Soldering: +250°C for 5 Sec Wire range: 28-12AWG 2.5mm<sup>2</sup> Torque:0.4Nm (3.6Lb. in) Strip length: 7-8 mm







| DIM A | N×5.0+0.10 |
|-------|------------|
| DIM B | (N-1)×5.0  |

N=Number of poles









# ORDER INFORMATION

Product NO.: KLS2-EDKDM-5.00-XXP X X

Pos. NO.

Series No.

Pitch: 5.00=5.00mm 5.08=5.08mm 7.62=7.62mm

Number of Pole

Customer Request

Color: 1=Gray 2=Blue 4=Green 5=Orange 7=Transparent 8=Yellow

2=Blue 3=Black 5=Orange 6=Red 8=Yellow 9=White