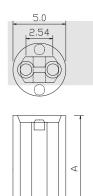

## KLS8-0125 Led Spacer Support Series

Material: UL approved Nylon 66, 94V-2 Unit:mm

2'6

1.0

| Model No. | А  | Packaging |
|-----------|----|-----------|
| LED-3     | 3  |           |
| LED-4     | 4  |           |
| LED-5     | 5  |           |
| LED-6     | 6  |           |
| LED-7     | 7  |           |
| LED-8     | 8  |           |
| LED-9     | 9  |           |
| LED-10    | 10 |           |
| LED-11    | 11 |           |
| LED-12    | 12 |           |
| LED-13    | 13 |           |
| LED-14    | 14 |           |
| LED-15    | 15 |           |
| LED-16    | 16 |           |

| Model No. | A  | Packaging |  |
|-----------|----|-----------|--|
| LED-17    | 17 |           |  |
| LED-18    | 18 |           |  |
| LED-19    | 19 |           |  |
| LED-20    | 20 |           |  |
| LED-21    | 21 |           |  |
| LED-22    | 22 | 2000      |  |
| LED-23    | 23 |           |  |
| LED-24    | 24 |           |  |
| LED-25    | 25 |           |  |
| LED-26    | 26 |           |  |
| LED-27    | 27 |           |  |
| LED-28    | 28 |           |  |
| LED-29    | 29 | 1000pcs   |  |
| LED-30    | 30 |           |  |

ORDER INFORMATION KLS8-0125-LED-3.0

All specification & dimensions are subject to change, please call your nearest KLS sales representative for update information

Hight

OD: 0125=5.0mm Part Number