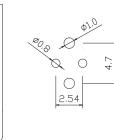

## KLS8-0125 Led Spacer Support Series

Material: UL approved Nylon 66, 94V-2 Unit:mm

2'6

1.0

| Model No. | А  | Packaging |
|-----------|----|-----------|
| LED-3     | 3  |           |
| LED-4     | 4  |           |
| LED-5     | 5  |           |
| LED-6     | 6  |           |
| LED-7     | 7  |           |
| LED-8     | 8  |           |
| LED-9     | 9  |           |
| LED-10    | 10 |           |
| LED-11    | 11 |           |
| LED-12    | 12 |           |
| LED-13    | 13 |           |
| LED-14    | 14 |           |
| LED-15    | 15 |           |
| LED-16    | 16 |           |

| Model No. | A  | Packaging |  |
|-----------|----|-----------|--|
| LED-17    | 17 |           |  |
| LED-18    | 18 |           |  |
| LED-19    | 19 |           |  |
| LED-20    | 20 |           |  |
| LED-21    | 21 |           |  |
| LED-22    | 22 | 2000      |  |
| LED-23    | 23 |           |  |
| LED-24    | 24 |           |  |
| LED-25    | 25 |           |  |
| LED-26    | 26 |           |  |
| LED-27    | 27 |           |  |
| LED-28    | 28 |           |  |
| LED-29    | 29 | 1000pcs   |  |
| LED-30    | 30 |           |  |

ORDER INFORMATION KLS8-0125-LED-3.0

All specification & dimensions are subject to change, please call your nearest KLS sales representative for update information

Hight

OD: 0125=5.0mm Part Number