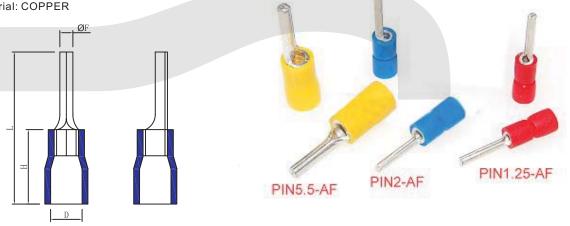

## KLS8-01113 Needle pre-insulation terminal Series

Maximum Electrical Rating: 105°C 600 Volts MAX. Insulation Material: VINYL Terminal Material: COPPER

| ltem No.    | Section<br>of lead                                                             | Dimension |       |      |         |        |
|-------------|--------------------------------------------------------------------------------|-----------|-------|------|---------|--------|
|             |                                                                                | F         | L     | Н    | D<br>mm | COLOR  |
|             |                                                                                | mm        | mm    | mm   |         |        |
| PTV1. 25-9  | 0.5~1.5mm <sup>2</sup><br>(22~16A.W.G.)<br>I Max=19A                           | 1.9       | 19    | 10   | 4. 3    | RED    |
| PTV1. 25-10 |                                                                                | 1.9       | 20. 0 |      |         |        |
| PTV1. 25-12 |                                                                                | 1.9       | 22. 0 |      |         |        |
| PTV1. 25-13 |                                                                                | 1.9       | 23. 0 |      |         |        |
| PTV2-9      | 1.5 <sup>~</sup> 2.5mm <sup>2</sup><br>(16 <sup>~</sup> 14A.W.G.)<br>I Max=27A | 1.9       | 19    | 10   | 4. 9    | BLUE   |
| PTV2-10     |                                                                                | 1.9       | 20. 0 |      |         |        |
| PTV2-12     |                                                                                | 1.9       | 22. 0 |      |         |        |
| PTV2-13     |                                                                                | 1.9       | 23. 0 |      |         |        |
| PTV5. 5–13  | 4~6mm <sup>2</sup><br>(12~10A.W.G.)<br>I Max=48A                               | 2. 8      | 26    | 12.5 | 6. 7    | YELLOW |