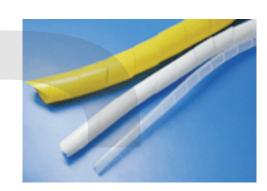

## KLS8-0921 Spiral Wrapping Band Series

Material: PE

Usage: Use suitable length and fixed in one end by cable

tie then wrap in direction of clockwise.

Feature: Strong tensible, won't change shape after second usage, special color is available.