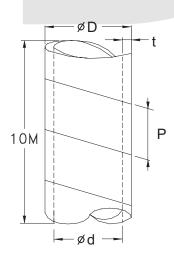

## KLS8-0921 Spiral Wrapping Band Series

Material: PE

Usage: Use suitable length and fixed in one end by cable

tie then wrap in direction of clockwise.

Feature: Strong tensible, won't change shape after second usage, special color is available.

| Part No.        | d (mm) | D (mm) | P (mm) | t (mm) | Bundle range | Packing |
|-----------------|--------|--------|--------|--------|--------------|---------|
| KLS8-0921-KS-3  | 1. 5   | 3. 0   | 5. 0   | 0. 4   | 1. 5-18      | 1 OM    |
| KLS8-0921-KS-4  | 4. 0   | 6. 0   | 7. 0   | 0. 6   | 10-50        | 10M     |
| KLS8-0921-KS-7  | 3. 2   | 6. 2   | 8. 5   | 0. 6   | 4-50         | 1 OM    |
| KLS8-0921-KS-8  | 8. 0   | 10. 0  | 11. 4  | 0.8    | 20-60        | 1 OM    |
| KLS8-0921-KS-9  | 9. 0   | 12. 0  | 13. 9  | 0. 85  | 20-65        | 1 OM    |
| KLS8-0921-KS-12 | 12. 0  | 15. 0  | 15. 0  | 1. 0   | 20-70        | 1 OM    |
| KLS8-0921-KS-13 | 8. 5   | 12. 5  | 11. 4  | 0. 85  | 9-65         | 1 OM    |
| KLS8-0921-KS-15 | 15. 0  | 19. 0  | 18. 2  | 1. 2   | 25-100       | 1 OM    |
| KLS8-0921-KS-20 | 20. 0  | 24. 0  | 19. 6  | 1.5    | 30-130       | 1 OM    |