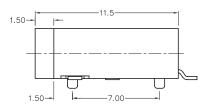

## **Technical parameters:**

Rated voltage: DC 30 V Rated current: 0.5 A

Contact resistance:  $0.03\Omega$ , max Insulation resistance:  $100M\Omega$ , min Pressure: AC500V (50Hz) / 1minute

Insertion Force :2-20 N Life: 50000 times

Operating Temperature:-30°C ~ 70°C