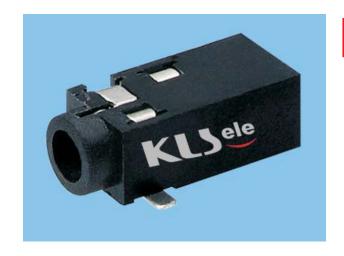

## **Stereo Jack Series**

KLS1-SPJ2.5-009 (SMD Stereo Jack)

## **Technical parameters:**

Rated voltage: DC 30 V Rated current: 0.5 A

Contact resistance:  $0.03\Omega$ , max Insulation resistance:  $100M\Omega$ , min Pressure: AC500V (50Hz) / 1minute

Insertion Force :2-20 N Life: 50000 times

Operating Temperature:-30°C ~ 70°C

## **Material:**

Terminal 1 : Copper Alloy Terminal 2 : Copper Alloy Terminal 3 : Copper Alloy Terminal 4 : Copper Alloy Housing : PA6T

















| MODEL NO. | SPJ2.5-009 | SPJ2.5-009A |
|-----------|------------|-------------|
| SCHEMATIC | 01 04 03   | V 0 4       |

## ORDER INFORMATION