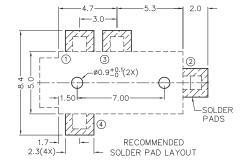

## **Stereo Jack Series**

KLS1-SPJ2.5-009 (SMD Stereo Jack)

## **Technical parameters:**

Rated voltage: DC 30 V Rated current: 0.5 A

Contact resistance:  $0.03\Omega$ , max Insulation resistance:  $100M\Omega$ , min Pressure: AC500V (50Hz) / 1minute

Insertion Force :2-20 N Life: 50000 times

Operating Temperature:-30°C ~ 70°C

## **Material:**

Terminal 1 : Copper Alloy Terminal 2 : Copper Alloy Terminal 3 : Copper Alloy Terminal 4 : Copper Alloy Housing : PA6T

















| MODEL NO. | SPJ2.5-009 | SPJ2.5-009A |
|-----------|------------|-------------|
| SCHEMATIC | 01 04 03   | V 0 4       |

## ORDER INFORMATION