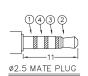

## **Material:**

Terminal 1 : Copper Alloy Terminal 2 : Copper Alloy Terminal 3 : Copper Alloy Terminal 4 : Copper Alloy Housing : PA6T

| MODEL NO. | SPJ2.5-009 | SPJ2.5-009A |
|-----------|------------|-------------|
| SCHEMATIC | 01 04 03   | V 0 4       |