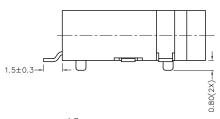

## **Technical parameters:**

Rated voltage: DC 30 V Rated current: 0.5 A

Contact resistance:  $0.03\Omega$ , max Insulation resistance:  $100M\Omega$ , min Pressure: AC500V (50Hz) / 1minute

Insertion Force :2-20 N Life: 50000 times

Operating Temperature:-30°C ~ 70°C