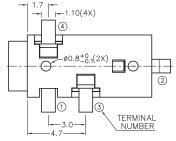

## **Material:**

Terminal 1 : Copper Alloy Terminal 2 : Copper Alloy Terminal 3 : Copper Alloy Terminal 4 : Copper Alloy Housing : PA6T

| MODEL NO. | SPJ2.5-009 | SPJ2.5-009A |
|-----------|------------|-------------|
| SCHEMATIC | 01 04 03   | V 0 4       |