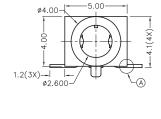

## **Material:**

Terminal 1 : Copper Alloy Terminal 2 : Copper Alloy Terminal 3 : Copper Alloy Terminal 4 : Copper Alloy Housing : PA6T

| MODEL NO. | SPJ2.5-009 | SPJ2.5-009A |
|-----------|------------|-------------|
| SCHEMATIC | 01 04 03   | V 0 4       |