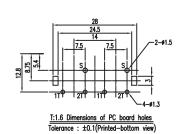

#### KLS1-RCA-401 R/A PCB Mount Quad 2X2 RCA Jack

#### **Materials:**

Sealed Plate: Steel Terminal: Brass Outer Contact: Brass Cover: ABS UL94V~0 Washer: PBT UL94V~0 Housing: PBT UL94V~0

UNLESS OTHERWISE SPECIFIED, TOLERANCE ON DECIMAL:  $\pm 0.3$ 