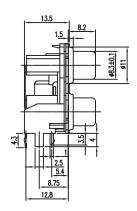

#### KLS1-RCA-401 R/A PCB Mount Quad 2X2 RCA Jack

#### **Materials:**

Sealed Plate: Steel Terminal: Brass Outer Contact: Brass Cover: ABS UL94V~0 Washer: PBT UL94V~0 Housing: PBT UL94V~0

UNLESS OTHERWISE SPECIFIED, TOLERANCE ON DECIMAL:  $\pm 0.3$ 