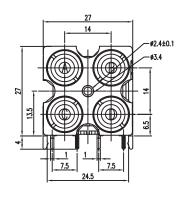

#### KLS1-RCA-401 R/A PCB Mount Quad 2X2 RCA Jack

#### **Materials:**

Sealed Plate: Steel Terminal: Brass Outer Contact: Brass Cover: ABS UL94V~0 Washer: PBT UL94V~0 Housing: PBT UL94V~0

UNLESS OTHERWISE SPECIFIED, TOLERANCE ON DECIMAL:  $\pm 0.3$ 