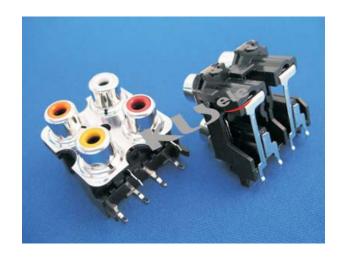

#### KLS1-RCA-401 R/A PCB Mount Quad 2X2 RCA Jack

# Product NO.: KLS1-RCA-401-N-WH-WH-RE-RE

Pos. NO.

RCA Jack Type

G:Nickel Plated

- Color: WH-WH-RE-RE: White-White-Red-Red RE-RE-WH-WH: Red-Red-White-White WH-BK-RE-YE: White-Black-Red-Yellow OR-WH-YL-RE: Orange-White-Yellow-Red