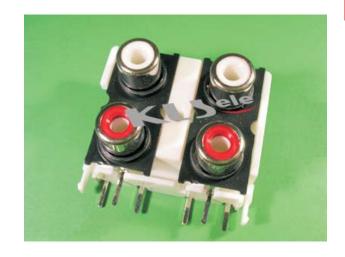

### KLS1-RCA-402 R/A PCB Mount Quad 2X2 RCA Jack

# Product NO.: KLS1-RCA-402-N-WH-WH-RE-RE

- Color: WH-WH-RE-RE: White-White-Red-Red RE-RE-WH-WH: Red-Red-White-White WH-BK-RE-YE: White-Black-Red-Yellow OR-WH-YL-RE: Orange-White-Yellow-Red