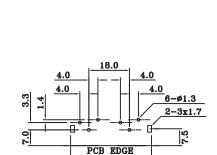

#### **Materials:**

Barrel: Brass
Top Terminal: Brass
Bottom Terminal: Brass
Top Cover: ABS UL94V~0
Insert Ring: PBT UL94V~0
Housing: PBT UL94V~0

34.0 PCB LAYOUT (BOTTOM VIEW)

| MODEL NO. | RCA-402 |         |
|-----------|---------|---------|
|           | TOP     | воттом  |
| SCHEMATIC | 1<br>~2 | 1<br>~3 |