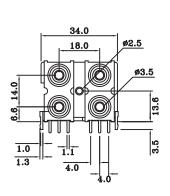

#### **Materials:**

Barrel: Brass
Top Terminal: Brass
Bottom Terminal: Brass
Top Cover: ABS UL94V~0
Insert Ring: PBT UL94V~0
Housing: PBT UL94V~0

34.0 PCB LAYOUT (BOTTOM VIEW)

| MODEL NO. | RCA-402 |         |
|-----------|---------|---------|
|           | TOP     | воттом  |
| SCHEMATIC | 1<br>~2 | 1<br>~3 |