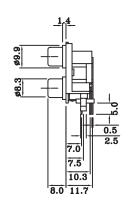

#### **Materials:**

Barrel: Brass
Top Terminal: Brass
Bottom Terminal: Brass
Top Cover: ABS UL94V~0
Insert Ring: PBT UL94V~0
Housing: PBT UL94V~0

34.0 PCB LAYOUT (BOTTOM VIEW)

| MODEL NO. | RCA-402 |         |
|-----------|---------|---------|
|           | TOP     | воттом  |
| SCHEMATIC | 1<br>~2 | 1<br>~3 |