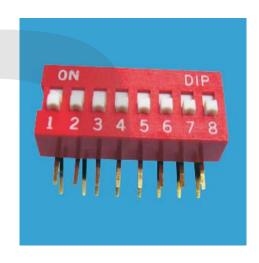

## KLS7-DA-Right Angle Type Dip Switch Series

## **SPECIFICATIONS**

Mechanical life: 2000 operations per switch

Operation Force : ≤9.8N max.

Stroke:2.0mm

Operation Temp:-20°C~+70°C

Electrical life: 2000 operations per switch-24 VDC, 25mA

Contact Resistance: 50m max. at initial Non-Switching Rating: 100mA, 50VDC Switching Rating: 25mA, 24VDC Circuit: Single pole single throw