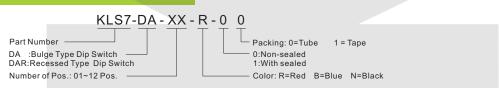

oke:2.0mm

Operation Temp:-20°C~+70°C

Electrical life: 2000 operations per switch-24 VDC, 25mA

Contact Resistance: 50m max. at initial Non-Switching Rating: 100mA, 50VDC Switching Rating: 25mA, 24VDC Circuit: Single pole single throw

Soldering and Cleaning Processes

Keep all switch contacts in their "OFF" position for all operations



| Model No. | No. Pos. | А     |
|-----------|----------|-------|
| DA-01     | 1        | 4.10  |
| DA-02     | 2        | 6.64  |
| DA-03     | 3        | 9.18  |
| DA-04     | 4        | 11.72 |
| DA-05     | 5        | 14.26 |
| DA-06     | 6        | 16.80 |
| DA-07     | 7        | 19.34 |
| DA-08     | 8        | 21.88 |
| DA-09     | 9        | 24.42 |
| DA-10     | 10       | 26.96 |
| DA-12     | 12       | 32.04 |







## ORDER INFORMATION