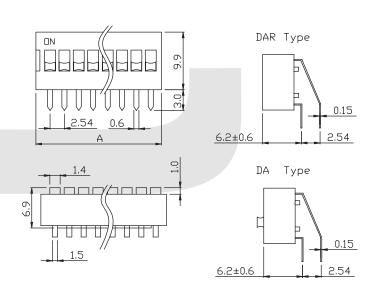

Soldering and Cleaning Processes

Keep all switch contacts in their "OFF" position for all operations

| Model No. | No. Pos. | А     |
|-----------|----------|-------|
| DA-01     | 1        | 4.10  |
| DA-02     | 2        | 6.64  |
| DA-03     | 3        | 9.18  |
| DA-04     | 4        | 11.72 |
| DA-05     | 5        | 14.26 |
| DA-06     | 6        | 16.80 |
| DA-07     | 7        | 19.34 |
| DA-08     | 8        | 21.88 |
| DA-09     | 9        | 24.42 |
| DA-10     | 10       | 26.96 |
| DA-12     | 12       | 32.04 |