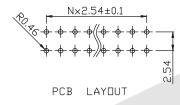

Soldering and Cleaning Processes

Keep all switch contacts in their "OFF" position for all operations

| Model No. | No. Pos. | А     |
|-----------|----------|-------|
| DA-01     | 1        | 4.10  |
| DA-02     | 2        | 6.64  |
| DA-03     | 3        | 9.18  |
| DA-04     | 4        | 11.72 |
| DA-05     | 5        | 14.26 |
| DA-06     | 6        | 16.80 |
| DA-07     | 7        | 19.34 |
| DA-08     | 8        | 21.88 |
| DA-09     | 9        | 24.42 |
| DA-10     | 10       | 26.96 |
| DA-12     | 12       | 32.04 |