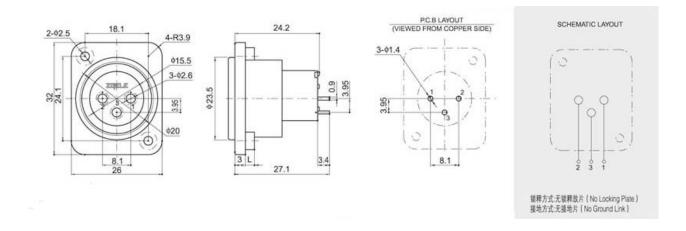

# **XLR CONNECTOR SERIES**

### KLS1-XLR-S02 (XLR Socket)

#### KLS1-XLR-S02 (XLR Socket)