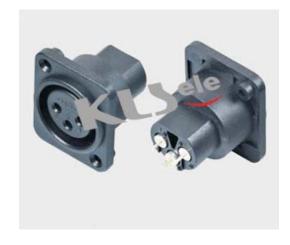

# **XLR CONNECTOR SERIES**

### KLS1-XLR-S02 (XLR Socket)

#### **Electrical Specification:**

Contact resistance:  $\leq 0.03\Omega$ Insulation resistance:  $\geq 100 \text{m}\Omega$ 

Withstand voltage: 500V AC (50Hz)/minute

Rated load: 50V DC, 1A

Insertion and extraction force: 4-40N Temperature range: -30° C to +80° C





# ORDER INFORMATION

Product NO.:KLS1-XLR-S02-03-F-R-L2.6





# **XLR CONNECTOR SERIES**

#### KLS1-XLR-S02 (XLR Socket)

#### **Electrical Specification:**

Contact resistance:  $\leq 0.03\Omega$ Insulation resistance:  $\geq 100 \text{m}\Omega$ 

Withstand voltage: 500V AC (50Hz)/minute

Rated load: 50V DC, 1A

Insertion and extraction force: 4-40N Temperature range:-30° C to +80° C





### ORDER INFORMATION

Product NO.:KLS1-XLR-S02-03-F-S-L2.6