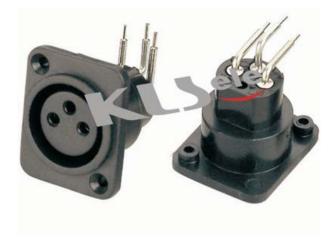

# **XLR CONNECTOR SERIES**

### KLS1-XLR-S02 (XLR Socket)

#### **Electrical Specification:**

Contact resistance:  $\leq 0.03\Omega$ Insulation resistance:  $\geq 100 \text{m}\Omega$ 

Withstand voltage: 500V AC (50Hz)/minute

Rated load: 50V DC, 1A

Insertion and extraction force: 4-40N Temperature range: -30° C to +80° C





# ORDER INFORMATION

Product NO.:KLS1-XLR-S02-03-F-R-L2.6





# **XLR CONNECTOR SERIES**

#### KLS1-XLR-S02 (XLR Socket)

#### **Electrical Specification:**

Contact resistance:  $\leq 0.03\Omega$ Insulation resistance:  $\geq 100 \text{m}\Omega$ 

Withstand voltage: 500V AC (50Hz)/minute

Rated load: 50V DC, 1A

Insertion and extraction force: 4-40N Temperature range:-30° C to +80° C





### ORDER INFORMATION

Product NO.:KLS1-XLR-S02-03-F-S-L2.6