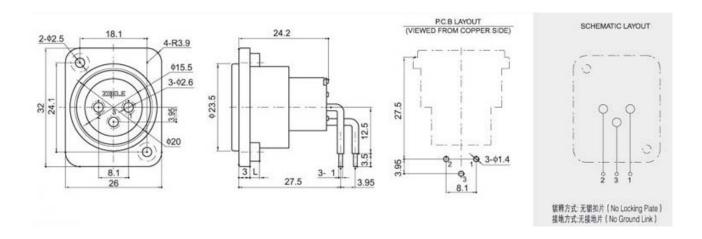

#### **Electrical Specification:**

Contact resistance:  $\leq 0.03\Omega$ Insulation resistance:  $\geq 100 \text{m}\Omega$ 

Withstand voltage: 500V AC (50Hz)/minute

Rated load: 50V DC, 1A

Insertion and extraction force: 4-40N Temperature range: -30° C to +80° C

#### **Electrical Specification:**

Contact resistance:  $\leq 0.03\Omega$ Insulation resistance:  $\geq 100 \text{m}\Omega$ 

Withstand voltage: 500V AC (50Hz)/minute

Rated load: 50V DC, 1A

Insertion and extraction force: 4-40N Temperature range:-30° C to +80° C