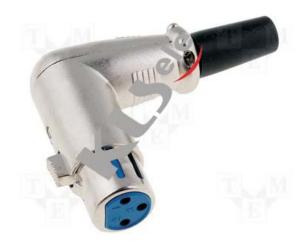

### **XLR CONNECTOR SERIES**

#### KLS1-XLR-P03 (XLR Plug)

#### **Electrical Specification:**

Number of contacts: 3 Contact Resistance: ≤ 3 mOhms Insulation Resistance Initial: > 2 GOhms After Damp Heat Test: > 1 GOhms Dielectric Strength: 1500 V dc Rated current: 16 A

Mechanical Lifetime: >1000 cycles Insertion / Withdrawal Force:  $\leq$  20 N Cable O.D. Range: 4.0 mm - 8.0 mm Temperature Range: -30 $^{\circ}$  C to +80 $^{\circ}$  C