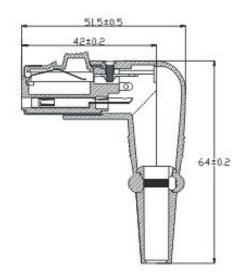

V dc Rated current: 16 A

Mechanical Lifetime: >1000 cycles Insertion / Withdrawal Force:  $\leq$  20 N Cable O.D. Range: 4.0 mm - 8.0 mm Temperature Range: -30 $^{\circ}$  C to +80 $^{\circ}$  C





## ORDER INFORMATION

# Product NO.:KLS1-XLR-P03-03-F-B Pos. NO. XLR Jack series Pos. NO. TeFemale M=Male 03=3PIN



## **XLR CONNECTOR SERIES**

#### KLS1-XLR-P03 (XLR Plug)

#### **Electrical Specification:**

Number of contacts: 3
Contact Resistance: ≤ 3 mOhms
Insulation Resistance Initial: > 2 GOhms
After Damp Heat Test: > 1 GOhms
Dielectric Strength: 1500 V dc
Rated current: 16 A
Mechanical Lifetime: >1000 cycles

Mechanical Lifetime: >1000 cycles Insertion / Withdrawal Force:  $\leq$  20 N Cable O.D. Range: 4.0 mm - 8.0 mm Temperature Range: -30 $^{\circ}$  C to + 80 $^{\circ}$  C







## ORDER INFORMATION

# Product NO.:KLS1-XLR-P03-03-M-B Pos. No. XLR Jack series Pos. No. M=Male F=Female 03=3PIN