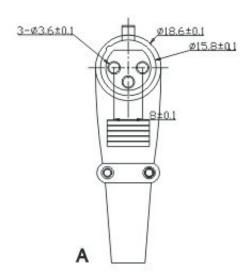

## ORDER INFORMATION

# Product NO.:KLS1-XLR-P03-03-M-B Pos. No. XLR Jack series Pos. No. M=Male F=Female 03=3PIN