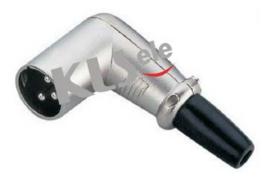

## **XLR CONNECTOR SERIES**

#### KLS1-XLR-P03 (XLR Plug)

#### **Electrical Specification:**

Number of contacts: 3
Contact Resistance: ≤ 3 mOhms
Insulation Resistance Initial: > 2 GOhms
After Damp Heat Test: > 1 GOhms
Dielectric Strength: 1500 V dc
Rated current: 16 A
Mechanical Lifetime: >1000 cycles

Mechanical Lifetime: >1000 cycles Insertion / Withdrawal Force:  $\leq$  20 N Cable O.D. Range: 4.0 mm - 8.0 mm Temperature Range: -30 $^{\circ}$  C to + 80 $^{\circ}$  C