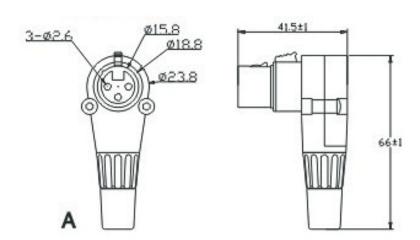

## ORDER INFORMATION

# Product NO.:KLS1-XLR-P03-03-F-B Pos. NO. XLR Jack series Pos. NO. TeFemale M=Male 03=3PIN