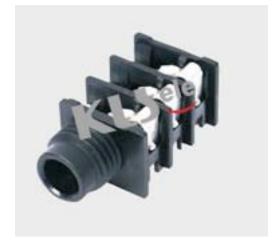

## **Stereo Jack Series**

KLS1-TG6.3-007D (Stereo Jack Series)

## **Technical parameters:**

Rated voltage: DC 30 V Rated current: 0.5 A

Contact resistance:  $0.03\Omega$ , max Insulation resistance:  $100M\Omega$ , min Pressure: AC500V (50Hz) / 1minute

Insertion Force :2-20 N Life: 50000 times

Operating Temperature:-30°C ~ 70°C

## Material: Housing: PC

Contact foot: Bronze









| TG6.3-007D           | TG6.3-007DA | TG6.3-007DB | TG6.3-007DC | TG6.3-007DD | TG6.3-007DE |
|----------------------|-------------|-------------|-------------|-------------|-------------|
| 01<br>04<br>06<br>03 | 01          | 01<br>V—06  | 01<br>V-06  | 01          | -01         |
| 05                   | 02          | 02          | V — 05      | 02          | V05         |

## **ORDER INFORMATION**