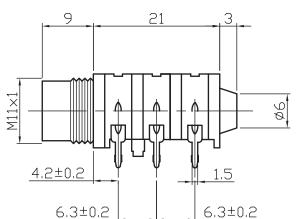

## **Technical parameters:**

Rated voltage: DC 30 V Rated current: 0.5 A

Contact resistance:  $0.03\Omega$ , max Insulation resistance:  $100M\Omega$ , min Pressure: AC500V (50Hz) / 1minute

Insertion Force :2-20 N Life: 50000 times

Operating Temperature:-30°C ~ 70°C

## Material: Housing: PC

Contact foot: Bronze

| TG6.3-007D           | TG6.3-007DA | TG6.3-007DB | TG6.3-007DC | TG6.3-007DD | TG6.3-007DE |
|----------------------|-------------|-------------|-------------|-------------|-------------|
| 01<br>04<br>06<br>03 | 01          | 01<br>V—06  | 01<br>V-06  | 01          | -01         |
| 05                   | 02          | 02          | V — 05      | 02          | V05         |