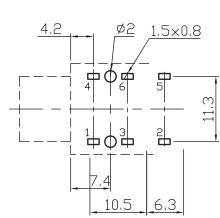

## Material: Housing: PC

Contact foot: Bronze

| TG6.3-007D           | TG6.3-007DA | TG6.3-007DB | TG6.3-007DC | TG6.3-007DD | TG6.3-007DE |
|----------------------|-------------|-------------|-------------|-------------|-------------|
| 01<br>04<br>06<br>03 | 01          | 01<br>V—06  | 01<br>V-06  | 01          | -01         |
| 05                   | 02          | 02          | V — 05      | 02          | V05         |