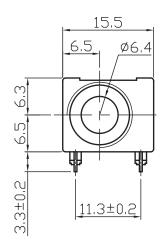

## **Technical parameters:**

Rated voltage: DC 30 V Rated current: 0.5 A

Contact resistance:  $0.03\Omega$ , max Insulation resistance:  $100M\Omega$ , min Pressure: AC500V (50Hz) / 1minute

Insertion Force :2-20 N Life: 50000 times

Operating Temperature:-30°C ~ 70°C

## Material: Housing: PC

Contact foot: Bronze

| TG6.3-007D           | TG6.3-007DA | TG6.3-007DB | TG6.3-007DC | TG6.3-007DD | TG6.3-007DE |
|----------------------|-------------|-------------|-------------|-------------|-------------|
| 01<br>04<br>06<br>03 | 01          | 01<br>V—06  | 01<br>V-06  | 01          | -01         |
| 05                   | 02          | 02          | V — 05      | 02          | V05         |