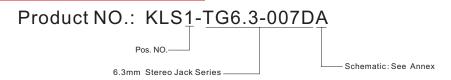

## **Stereo Jack Series**

KLS1-TG6.3-007D (Stereo Jack Series)

## **Technical parameters:**

Rated voltage: DC 30 V Rated current: 0.5 A

Contact resistance:  $0.03\Omega$ , max Insulation resistance:  $100M\Omega$ , min Pressure: AC500V (50Hz) / 1minute

Insertion Force :2-20 N Life: 50000 times

Operating Temperature:-30°C ~ 70°C

## Material: Housing: PC

Contact foot: Bronze









| TG6.3-007D           | TG6.3-007DA | TG6.3-007DB | TG6.3-007DC | TG6.3-007DD | TG6.3-007DE |
|----------------------|-------------|-------------|-------------|-------------|-------------|
| 01<br>04<br>06<br>03 | 01          | 01<br>V—06  | 01<br>V-06  | 01          | -01         |
| 05                   | 02          | 02          | V — 05      | 02          | V05         |

## **ORDER INFORMATION**