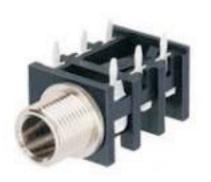

### **Stereo Jack Series**

KLS1-TG6.3-007G (Stereo Jack Series)

#### **Material:**

Housing: PC Contact foot: Bronze

| TG6.3-007G    | TG6.3-007GA   | TG6.3-007GB   | TG6.3-007GC | TG6.3-007GD   | TG6.3-007GE |
|---------------|---------------|---------------|-------------|---------------|-------------|
| 01            | 01            | 01            | 01          | 01            | O 1         |
| v - 06        |               | v06           | v06         |               |             |
|               | v05           | v05           | v05         | v05           | v05         |
| U <u>6</u> 02 | U <u>6</u> 02 | U <u>*</u> 02 | U           | U <u>*</u> 02 |             |