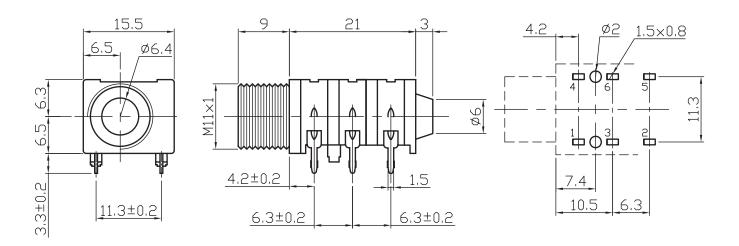

# ORDER INFORMATION Product NO.: KLS1-TG6.3-007GA Pos. NO.\_\_\_\_\_\_\_Schematic: See Annex

All specification & dimensions are subject to change, please call your nearest KLS sales representative for update information