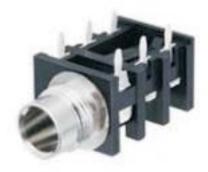

## **Stereo Jack Series**

KLS1-TG6.3-007H (Stereo Jack Series)

## Material: Housing: PC Contact foot: Bronze

| TG6.3-007H | TG6.3-007HA | TG6.3-007HB                           | TG6.3-007HC | TG6.3-007HD                           | TG6.3-007HE |
|------------|-------------|---------------------------------------|-------------|---------------------------------------|-------------|
| 01         | 01          | 01                                    | 01          | 01                                    | 01          |
| V 06       | V 06        | V06                                   | V06         |                                       |             |
| 03<br>V—05 | V05         | \ \ \ \ \ \ \ \ \ \ \ \ \ \ \ \ \ \ \ | V05         | \ \ \ \ \ \ \ \ \ \ \ \ \ \ \ \ \ \ \ |             |
| 02         |             | 02                                    |             | 02                                    |             |