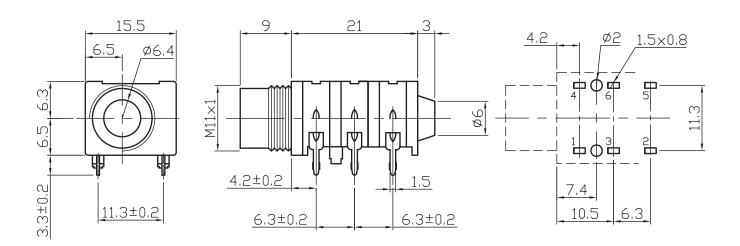

## **Technical parameters:**

Rated voltage: DC 30 V Rated current: 0.5 A

Contact resistance:  $0.03\Omega$ , max Insulation resistance:  $100M\Omega$ , min Pressure: AC500V (50Hz) / 1minute

Insertion Force :2-20 N Life: 50000 times

Operating Temperature:-30°C ~ 70°C

## Material: Housing: PC Contact foot: Bronze

| TG6.3-007H | TG6.3-007HA | TG6.3-007HB                           | TG6.3-007HC | TG6.3-007HD                           | TG6.3-007HE |
|------------|-------------|---------------------------------------|-------------|---------------------------------------|-------------|
| 01         | 01          | 01                                    | 01          | 01                                    | 01          |
| V 06       | V 06        | V06                                   | V06         |                                       |             |
| 03<br>V—05 | V05         | \ \ \ \ \ \ \ \ \ \ \ \ \ \ \ \ \ \ \ | V05         | \ \ \ \ \ \ \ \ \ \ \ \ \ \ \ \ \ \ \ |             |
| 02         |             | 02                                    |             | 02                                    |             |