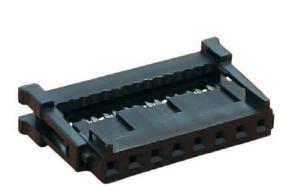

## Connector

I.D.C Socket Series

KLS1-204P

## MATERIAL&FINISH

Insulator:PBT Glass Fiber(UL94V-0) Contact:Phosphorus bronze Contact:Gold-Plated Over Nickel Contact Material:Phosphorus Bronze T=0.30

## **SPECIFICATIONS**

Current Rating:1A Voltage Rating:250V Contact Resistance:20mΩ Min Insulator Resistance:1000MΩ Operating Temperature: -45°C~+105°C





lelectronic

www.cnkls.com





I.D.C SOCKET 2.54mm Series



⇒A





| Dim. A |
|--------|
| 17.78  |
| 22.86  |
| 33.02  |
| 38.10  |
| 58.42  |
|        |

Number of Contacts: XX=08-24Pin

All specification & dimensions are subject to change, please call your nearest KLS sales represesntative for update information