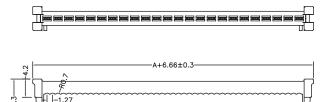

⇒A

| Dim. A |
|--------|
| 17.78  |
| 22.86  |
| 33.02  |
| 38.10  |
| 58.42  |
|        |

Number of Contacts: XX=08-24Pin

All specification & dimensions are subject to change, please call your nearest KLS sales represesntative for update information