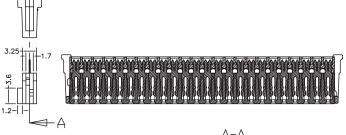

⇒A

| Dim. A |
|--------|
| 17.78  |
| 22.86  |
| 33.02  |
| 38.10  |
| 58.42  |
|        |

Number of Contacts: XX=08-24Pin

All specification & dimensions are subject to change, please call your nearest KLS sales represesntative for update information