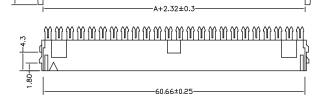

⇒A

| Dim. A |
|--------|
| 17.78  |
| 22.86  |
| 33.02  |
| 38.10  |
| 58.42  |
|        |

Number of Contacts: XX=08-24Pin

All specification & dimensions are subject to change, please call your nearest KLS sales represesntative for update information