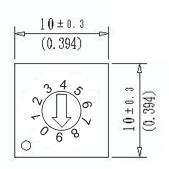

lation Resistance:1000M  $\Omega$  MIM Contact Resistance:1000M  $\Omega$  Max. Operation Force:500gf-cm Max. Operating Tempereature:  $-25^{\circ}\text{C}-+80^{\circ}\text{C}$  Electrical Life:20,000 Cycles Vibration:10Hz-50Hz-10Hz for 6Hrs.



#### (1) Terminal 4x1 type 7mm



## **ORDERINFORMATION**







#### Rotary switches\*Coding switches

#### KLS7-RS41000 Terminal 4x1 type,10 Postion,BCD Circuit

#### **ELECTRICAL**:

Swiching Rating:25mA 24V DC Non-Switching Rating:100mA Dlelectric Strength:AC 250V 1Minute Insulation Resistance:1000M  $\Omega$  MIM Contact Resistance:1000M  $\Omega$  Max. Operation Force:500gf-cm Max. Operating Tempereature:  $-25^{\circ}\text{C-} +80^{\circ}\text{C}$  Electrical Life:20,000 Cycles Vibration:10Hz-50Hz-10Hz for 6Hrs.



### (2) Terminal type mm









# **ORDERINFORMATION**