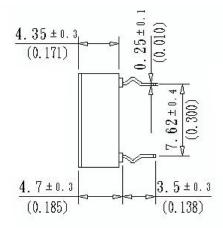

tion Resistance:1000M  $\Omega$  MIM Contact Resistance:1000M  $\Omega$  Max. Operation Force:500gf-cm Max. Operating Tempereature:  $-25^{\circ}\text{C}-+80^{\circ}\text{C}$  Electrical Life:20,000 Cycles Vibration:10Hz-50Hz-10Hz for 6Hrs.



#### (1) Terminal 4x1 type 7mm



## **ORDERINFORMATION**







#### Rotary switches\*Coding switches

#### KLS7-RS41000 Terminal 4x1 type,10 Postion,BCD Circuit

#### **ELECTRICAL**:

Swiching Rating:25mA 24V DC Non-Switching Rating:100mA Dlelectric Strength:AC 250V 1Minute Insulation Resistance:1000M  $\Omega$  MIM Contact Resistance:1000M  $\Omega$  Max. Operation Force:500gf-cm Max. Operating Tempereature:  $-25^{\circ}\text{C-} +80^{\circ}\text{C}$  Electrical Life:20,000 Cycles Vibration:10Hz-50Hz-10Hz for 6Hrs.



### (2) Terminal type mm









# **ORDERINFORMATION**