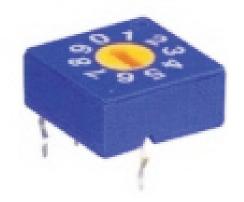

#### **Rotary switches\*Coding switches**

KLS7-RS41000 Terminal 4x1 type,10 Postion,BCD Circuit

**ELECTRICAL**:

Swiching Rating:25mA 24V DC Non-Switching Rating:100mA Dlelectric Strength:AC 250V 1Minute Insulation Resistance:1000M  $\Omega$  MIM Contact Resistance:1000M  $\Omega$  Max. Operation Force:500gf-cm Max. Operating Tempereature:  $-25^{\circ}\text{C}-+80^{\circ}\text{C}$  Electrical Life:20,000 Cycles Vibration:10Hz-50Hz-10Hz for 6Hrs.

#### KLS7-RS41000 Terminal 4x1 type,10 Postion,BCD Circuit