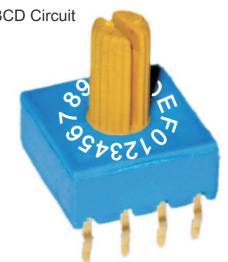

#### **Rotary switches\*Coding switches**

KLS7-RS41000 Terminal 4x1 type,10 Postion,BCD Circuit

**ELECTRICAL**:

Swiching Rating:25mA 24V DC Non-Switching Rating:100mA Dlelectric Strength:AC 250V 1Minute Insulation Resistance:1000M  $\Omega$  MIM Contact Resistance:1000M  $\Omega$  Max. Operation Force:500gf-cm Max. Operating Tempereature:  $-25^{\circ}\text{C}-+80^{\circ}\text{C}$  Electrical Life:20,000 Cycles Vibration:10Hz-50Hz-10Hz for 6Hrs.

#### KLS7-RS41000 Terminal 4x1 type,10 Postion,BCD Circuit