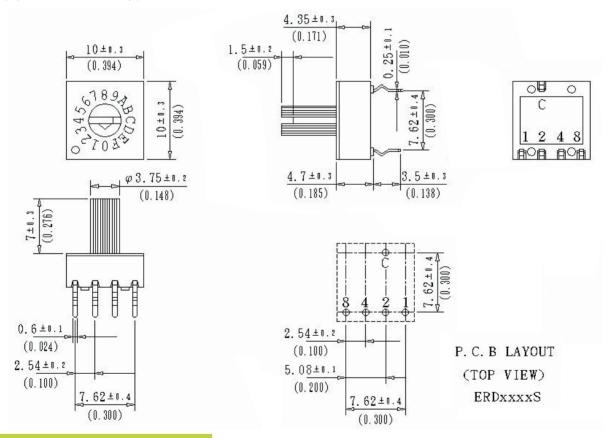

#### **Rotary switches\*Coding switches**

KLS7-RS41000 Terminal 4x1 type,10 Postion,BCD Circuit

**ELECTRICAL**:

Swiching Rating:25mA 24V DC Non-Switching Rating:100mA Dlelectric Strength:AC 250V 1Minute Insulation Resistance:1000M  $\Omega$  MIM Contact Resistance:1000M  $\Omega$  Max. Operation Force:500gf-cm Max. Operating Tempereature:  $-25^{\circ}\text{C}-+80^{\circ}\text{C}$  Electrical Life:20,000 Cycles Vibration:10Hz-50Hz-10Hz for 6Hrs.



#### (1) Terminal 4x1 type 7mm



## **ORDERINFORMATION**







#### Rotary switches\*Coding switches

#### KLS7-RS41000 Terminal 4x1 type,10 Postion,BCD Circuit

#### **ELECTRICAL**:

Swiching Rating:25mA 24V DC Non-Switching Rating:100mA Dlelectric Strength:AC 250V 1Minute Insulation Resistance:1000M  $\Omega$  MIM Contact Resistance:1000M  $\Omega$  Max. Operation Force:500gf-cm Max. Operating Tempereature:  $-25^{\circ}\text{C-} +80^{\circ}\text{C}$  Electrical Life:20,000 Cycles Vibration:10Hz-50Hz-10Hz for 6Hrs.



### (2) Terminal type mm









# **ORDERINFORMATION**