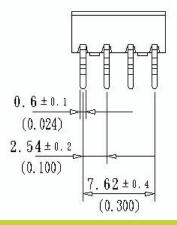

Resistance:1000M  $\Omega$  MIM Contact Resistance:1000M  $\Omega$  Max. Operation Force:500gf-cm Max. Operating Tempereature:  $-25^{\circ}\text{C}-+80^{\circ}\text{C}$  Electrical Life:20,000 Cycles Vibration:10Hz-50Hz-10Hz for 6Hrs.



#### (1) Terminal 4x1 type 7mm



## **ORDERINFORMATION**







#### Rotary switches\*Coding switches

#### KLS7-RS41000 Terminal 4x1 type,10 Postion,BCD Circuit

#### **ELECTRICAL**:

Swiching Rating:25mA 24V DC Non-Switching Rating:100mA Dlelectric Strength:AC 250V 1Minute Insulation Resistance:1000M  $\Omega$  MIM Contact Resistance:1000M  $\Omega$  Max. Operation Force:500gf-cm Max. Operating Tempereature:  $-25^{\circ}\text{C-} +80^{\circ}\text{C}$  Electrical Life:20,000 Cycles Vibration:10Hz-50Hz-10Hz for 6Hrs.



### (2) Terminal type mm









# **ORDERINFORMATION**