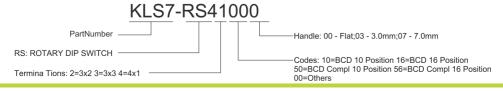

#### **Rotary switches\*Coding switches**

KLS7-RS41000 Terminal 4x1 type,10 Postion,BCD Circuit

**ELECTRICAL**:

Swiching Rating:25mA 24V DC Non-Switching Rating:100mA Dlelectric Strength:AC 250V 1Minute Insulation Resistance:1000M  $\Omega$  MIM Contact Resistance:1000M  $\Omega$  Max. Operation Force:500gf-cm Max. Operating Tempereature:  $-25^{\circ}\text{C}-+80^{\circ}\text{C}$  Electrical Life:20,000 Cycles Vibration:10Hz-50Hz-10Hz for 6Hrs.



#### (1) Terminal 4x1 type 7mm



## **ORDERINFORMATION**







#### Rotary switches\*Coding switches

#### KLS7-RS41000 Terminal 4x1 type,10 Postion,BCD Circuit

#### **ELECTRICAL**:

Swiching Rating:25mA 24V DC Non-Switching Rating:100mA Dlelectric Strength:AC 250V 1Minute Insulation Resistance:1000M  $\Omega$  MIM Contact Resistance:1000M  $\Omega$  Max. Operation Force:500gf-cm Max. Operating Tempereature:  $-25^{\circ}\text{C-} +80^{\circ}\text{C}$  Electrical Life:20,000 Cycles Vibration:10Hz-50Hz-10Hz for 6Hrs.



### (2) Terminal type mm









# **ORDERINFORMATION**