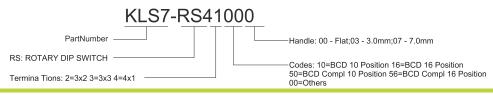

## **ORDERINFORMATION**

#### Rotary switches\*Coding switches

#### KLS7-RS41000 Terminal 4x1 type,10 Postion,BCD Circuit