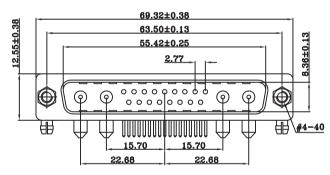

### KLS1-322 D-SUB Connector

| Current Rating | Dimension | Dimension |
|----------------|-----------|-----------|
|                | Ø A       | øΒ        |
| 40 AMPS        | ø3.75     | ø4.20     |
| 30 AMPS        | ø3.2      | ø3.70     |
| 20 AMPS        | ø2.8      | ø3.28     |
| 10 AMPS        | ø1.7      | ø2.20     |