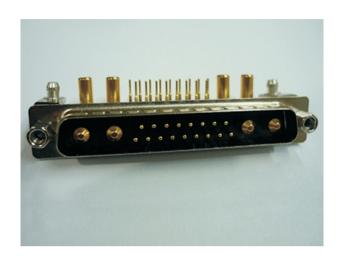

### KLS1-322 D-SUB Connector

#### **Materials and Finish:**

Shell:Steel Material, Tin Finished
Dimples on Plug Only
Connector Insulator:PBT Thermoplastic 30% Glass Filled
UL 94V-0, Black Color
Signal Contact Material:Brass, Full Gold Flash

High Power Contact Material: Brass, 15u" Gold Plated