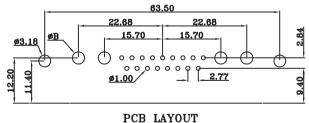

| Current Rating | Dimension | Dimension |
|----------------|-----------|-----------|
|                | Ø A       | øΒ        |
| 40 AMPS        | ø3.75     | ø4.20     |
| 30 AMPS        | ø3.2      | ø3.70     |
| 20 AMPS        | ø2.8      | ø3.28     |
| 10 AMPS        | ø1.7      | ø2.20     |