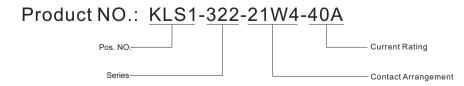

mples on Plug Only
Connector Insulator:PBT Thermoplastic 30% Glass Filled
UL 94V-0, Black Color
Signal Contact Material:Brass, Full Gold Flash

High Power Contact Material: Brass, 15u" Gold Plated

#### **Electrical Characteristics:**

High Power Contact Current Rating:10,20 OR40 AMPS High Power Contact Current Resistance:75 OHM Max. Dielectric Withstanding Voltage:1000 V AC For 1 Minute Insulation Resistance:5000 Megaohms Min. Temperature Rating: -55°C~+125°C







| Current Rating | Dimension | Dimension |
|----------------|-----------|-----------|
|                | Ø A       | øΒ        |
| 40 AMPS        | ø3.75     | ø4.20     |
| 30 AMPS        | ø3.2      | ø3.70     |
| 20 AMPS        | ø2.8      | ø3.28     |
| 10 AMPS        | ø1.7      | ø2.20     |





## ORDER INFORMATION