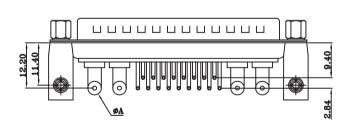

### KLS1-322 D-SUB Connector

| Current Rating | Dimension | Dimension |
|----------------|-----------|-----------|
|                | Ø A       | øΒ        |
| 40 AMPS        | ø3.75     | ø4.20     |
| 30 AMPS        | ø3.2      | ø3.70     |
| 20 AMPS        | ø2.8      | ø3.28     |
| 10 AMPS        | ø1.7      | ø2.20     |