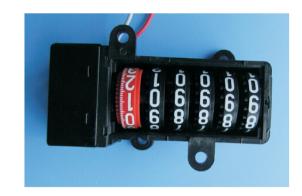

## KLS11-KQ19A Stepper Motor Counter

4+1(four integers with one decimal) 5+1(five integers with one decimal) 6+1(six integers with one decimal)

Character wheel material:PC

Rotating direction of character wheel:clockwise rotation only

Range of working ambient temperature:-35oC~+75oC Variable-speed gear material:polyoxymethylene