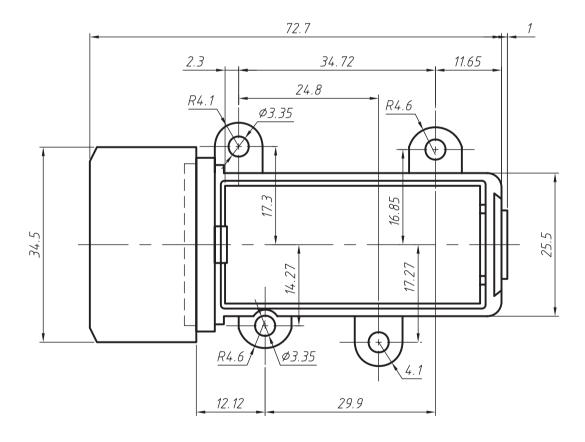

Base frame material:aluminum alloy base frame

Error-free working period: one billion pulses

Installation dimension:upper fitting hole space:low fitting hole space

Motor position on counter:horizontal or vertical