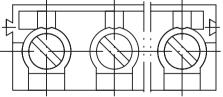

# **PCB** Terminal Blocks

KLS2-360-7.50 PCB Terminal block 7.5mm Pitch

### Mechanical:

Temp. Range: -30°C~+120°C MAX Soldering:+250°C for 5 Sec. Torque: 0.5Nm (4.5lb.in) Strip length: 4.5-5mm

-S=Slot Screw

Color: 2=Blue, 3=Black

Pin Number:02/03 Pin

Pitch 7.50=7.50mm-