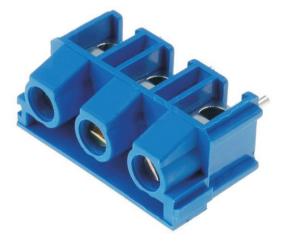

# **PCB** Terminal Blocks

KLS2-360-7.50 PCB Terminal block 7.5mm Pitch

## **Electrical:**

Rated voltage: 300V Rated current: 16A Contact resistance: 20mΩ Insulation resistance: 5000MΩ/1000V Withstanding Voltage: AC15000V/1Min Wire range: 22-14AWG 2.5mm<sup>2</sup>

### **Material:**

Screws: M3 steel Zinc plated Wire guard: phosphor bronze Ni plated or stainless steel Pin header: Brass, Tin plated Housing: PBT, UL94V-0

### Mechanical:

Temp. Range: -30°C~+120°C MAX Soldering:+250°C for 5 Sec. Torque: 0.5Nm (4.5lb.in) Strip length: 4.5-5mm

-S=Slot Screw

Color: 2=Blue, 3=Black

Pin Number:02/03 Pin

Pitch 7.50=7.50mm-