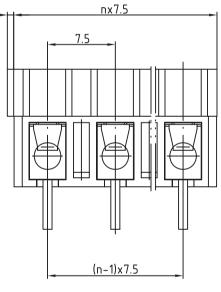

# **PCB** Terminal Blocks

KLS2-360-7.50 PCB Terminal block 7.5mm Pitch

### Mechanical:

Temp. Range: -30°C~+120°C MAX Soldering:+250°C for 5 Sec. Torque: 0.5Nm (4.5lb.in) Strip length: 4.5-5mm

-S=Slot Screw

Color: 2=Blue, 3=Black

Pin Number:02/03 Pin

Pitch 7.50=7.50mm-