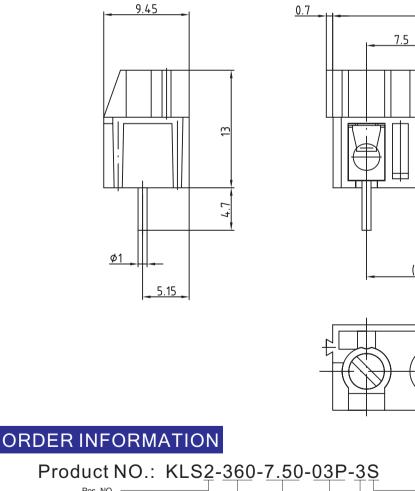

# **PCB** Terminal Blocks

KLS2-360-7.50 PCB Terminal block 7.5mm Pitch

### Mechanical:

Temp. Range: -30°C~+120°C MAX Soldering:+250°C for 5 Sec. Torque: 0.5Nm (4.5lb.in) Strip length: 4.5-5mm

-S=Slot Screw

Color: 2=Blue, 3=Black

Pin Number:02/03 Pin

Pitch 7.50=7.50mm-