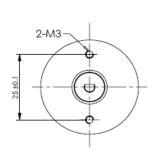

## **Outline Drawing:**

12V

Usable machine screw length 4.0mm max. from motor mounting surface

**Performance Curve** 

B3640M-S01

B3640M-S03

Unit: Millimeter