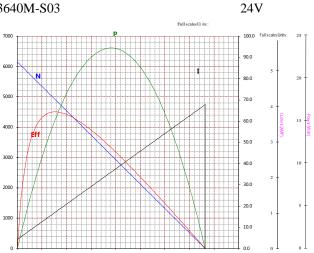

## **Outline Drawing:**

12V

Usable machine screw length 4.0mm max. from motor mounting surface

**Performance Curve** 

B3640M-S01

B3640M-S03

Unit: Millimeter