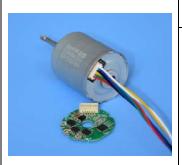

## Standard & General BLDC

KLS23-B3640M Output Power: 2W~30W Weight: 145g (Approx.)