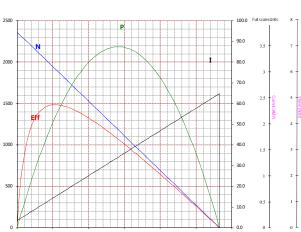

## **Outline Drawing:**

12V

Usable machine screw length 4.0mm max. from motor mounting surface

**Performance Curve** 

B3640M-S01

B3640M-S03

Unit: Millimeter