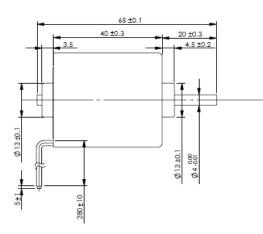

## **Outline Drawing:**

12V

Usable machine screw length 4.0mm max. from motor mounting surface

**Performance Curve** 

B3640M-S01

B3640M-S03

Unit: Millimeter