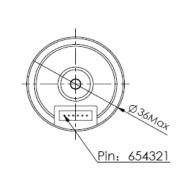

## **Outline Drawing:**

12V

Usable machine screw length 4.0mm max. from motor mounting surface

**Performance Curve** 

B3640M-S01

B3640M-S03

Unit: Millimeter