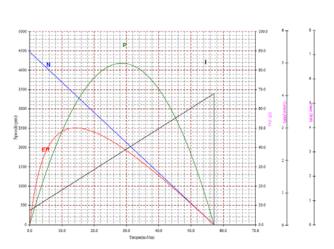

Outline Drawing: (Unit: Millimeter)

7.4V

**BLDC Motor Performance Curve:** B3630G-S01(**Bare Motor**)