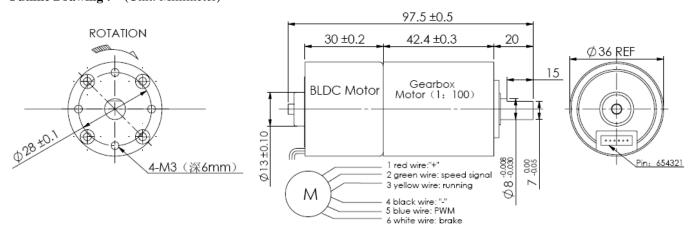

Outline Drawing: (Unit: Millimeter)

7.4V

**BLDC Motor Performance Curve:** B3630G-S01(**Bare Motor**)