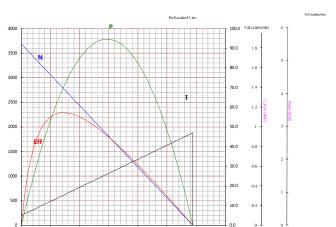

Outline Drawing: (Unit: Millimeter)

7.4V

**BLDC Motor Performance Curve:** B3630G-S01(**Bare Motor**)