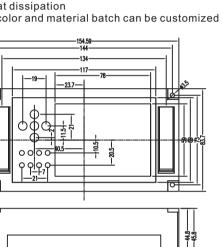

## KLS24-JG3-07-3 155\*110\*60mm PLC housing, gray

## **Product Description:**

- \*Productor Material: ABS
- \*Widely used in various PLC module circuit, a controller unit, with electrical module
- \*Product Standard accessories: cover, base, red retainer 2,
- small cover 2, 4 screws \*Window size: 59 \* 78mm
- \*Two terminals are available:
  - (1) on both sides with a pitch of 13 terminals unilateral 9mm, total 26
  - (2) on both sides with unilateral 7.62mm pitch terminal of 15, a total of 30
- \*Two installation methods:
  - (1) screws
  - (2) fast and simple rail mounting
- \*Fully insulated protection
- \*Good heat dissipation
- \*Product color and material batch can be customized