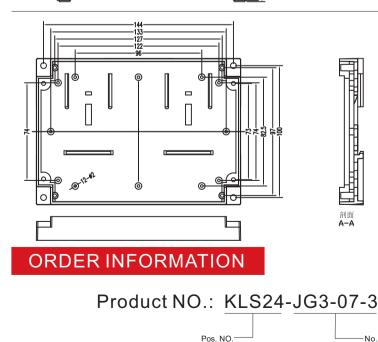

## KLS24-JG3-07-3 155\*110\*60mm PLC housing, gray

## **Product Description:**

- \*Productor Material: ABS
- \*Widely used in various PLC module circuit, a controller unit, with electrical module
- \*Product Standard accessories: cover, base, red retainer 2,
- small cover 2, 4 screws \*Window size: 59 \* 78mm
- \*Two terminals are available:
  - (1) on both sides with a pitch of 13 terminals unilateral 9mm, total 26
  - (2) on both sides with unilateral 7.62mm pitch terminal of 15, a total of 30
- \*Two installation methods:
  - (1) screws
  - (2) fast and simple rail mounting
- \*Fully insulated protection
- \*Good heat dissipation
- \*Product color and material batch can be customized

All specification & dimensions are subject to change, please call your nearest KLS sales represesntative for update information

No.

Selectronic

ww.cnkls.com