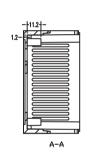

## KLS24-JG3-07-3 155\*110\*60mm PLC housing, gray

## **Product Description:**

- \*Productor Material: ABS
- \*Widely used in various PLC module circuit, a controller unit, with electrical module
- \*Product Standard accessories: cover, base, red retainer 2,
- small cover 2, 4 screws \*Window size: 59 \* 78mm
- \*Two terminals are available:
  - (1) on both sides with a pitch of 13 terminals unilateral 9mm, total 26
  - (2) on both sides with unilateral 7.62mm pitch terminal of 15, a total of 30
- \*Two installation methods:
  - (1) screws
  - (2) fast and simple rail mounting
- \*Fully insulated protection
- \*Good heat dissipation
- \*Product color and material batch can be customized