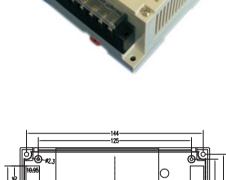

## KLS24-JG3-07-3 155\*110\*60mm PLC housing, gray

## **Product Description:**

- \*Productor Material: ABS
- \*Widely used in various PLC module circuit, a controller unit, with electrical module
- \*Product Standard accessories: cover, base, red retainer 2,
- small cover 2, 4 screws \*Window size: 59 \* 78mm
- \*Two terminals are available:
  - (1) on both sides with a pitch of 13 terminals unilateral 9mm, total 26
  - (2) on both sides with unilateral 7.62mm pitch terminal of 15, a total of 30
- \*Two installation methods:
  - (1) screws
  - (2) fast and simple rail mounting
- \*Fully insulated protection
- \*Good heat dissipation
- \*Product color and material batch can be customized