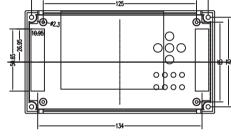

## KLS24-JG3-07-3 155\*110\*60mm PLC housing, gray

## **Product Description:**

- \*Productor Material: ABS
- \*Widely used in various PLC module circuit, a controller unit, with electrical module
- \*Product Standard accessories: cover, base, red retainer 2,
- small cover 2, 4 screws \*Window size: 59 \* 78mm
- \*Two terminals are available:
  - (1) on both sides with a pitch of 13 terminals unilateral 9mm, total 26
  - (2) on both sides with unilateral 7.62mm pitch terminal of 15, a total of 30
- \*Two installation methods:
  - (1) screws
  - (2) fast and simple rail mounting
- \*Fully insulated protection
- \*Good heat dissipation
- \*Product color and material batch can be customized