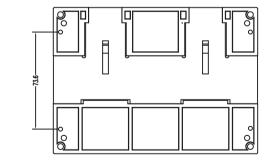

## KLS24-JG3-07-3 155\*110\*60mm PLC housing, gray

## **Product Description:**

- \*Productor Material: ABS
- \*Widely used in various PLC module circuit, a controller unit, with electrical module
- \*Product Standard accessories: cover, base, red retainer 2,
- small cover 2, 4 screws \*Window size: 59 \* 78mm
- \*Two terminals are available:
  - (1) on both sides with a pitch of 13 terminals unilateral 9mm, total 26
  - (2) on both sides with unilateral 7.62mm pitch terminal of 15, a total of 30
- \*Two installation methods:
  - (1) screws
  - (2) fast and simple rail mounting
- \*Fully insulated protection
- \*Good heat dissipation
- \*Product color and material batch can be customized