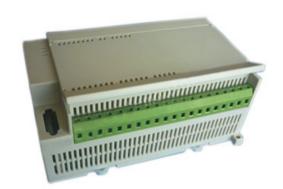

## **PLC** housing

## KLS24-JG3-11 179\*100\*77mm PLC housing, gray

## **Product Description:**

- \*Productor Material: ABS
- \*Widely used in various PLC module circuit, a controller unit, with electrical module
- \*Product Standard accessories: cap, base, retainer 2,
- a long cover 2
- \*Box body with the hook connection, tool-free installation
- \*Holds up two PCB
- \*Product side terminal Optional:
  - (1) 5.08 pitch screw terminals unilateral 30, a total of 60
  - (2) Pitch 7.62 fence-type terminal unilateral 20, a total of 40
- \*Two installation methods:
  - (1) screws
  - (2) fast and simple rail mounting
- \*Fully insulated protection
- \*Good heat dissipation
- \*Product color and material batch can be customized
- \*Product cover may require modification