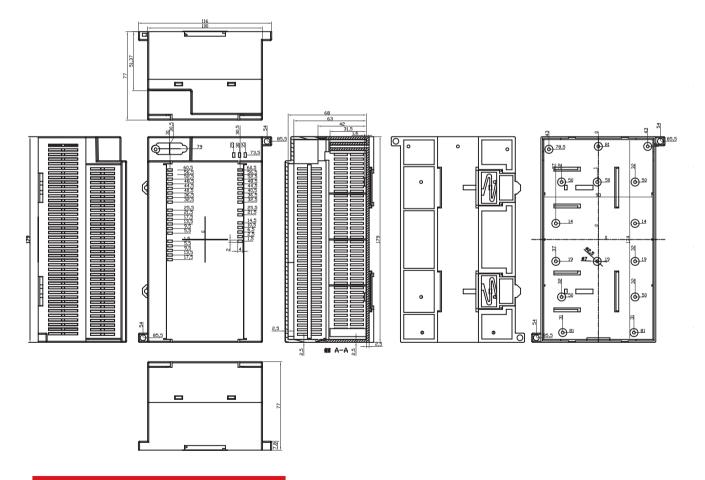

## **PLC** housing

## KLS24-JG3-11 179\*100\*77mm PLC housing, gray

## **Product Description:**

- \*Productor Material: ABS
- \*Widely used in various PLC module circuit, a controller unit, with electrical module
- \*Product Standard accessories: cap, base, retainer 2,
- a long cover 2
- \*Box body with the hook connection, tool-free installation
- \*Holds up two PCB
- \*Product side terminal Optional:
  - (1) 5.08 pitch screw terminals unilateral 30, a total of 60
  - (2) Pitch 7.62 fence-type terminal unilateral 20, a total of 40
- \*Two installation methods:
  - (1) screws
  - (2) fast and simple rail mounting
- \*Fully insulated protection
- \*Good heat dissipation
- \*Product color and material batch can be customized
- \*Product cover may require modification