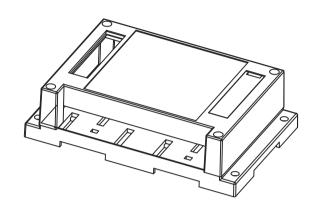

## KLS24-JG3-12 145\*90\*40mm PLC housing, gray

## **Product Description:**

- \*Productor Material: ABS
- \*Widely used in various PLC module circuit, a controller unit, with electrical module
- \*Product Standard accessories: cover, base, two retainer, four screws and two small cover
- \*Product side terminal Optional:
  - (1) pitch terminal can be equipped with 20 5.0
  - (2) can be equipped with terminal pitch 13 7.62
- \*Two installation methods:
  - (1) screws
  - (2) fast and simple rail mounting
- \*Fully insulated protection
- \*Product color and material batch can be customized
- \*Product cover may require modification