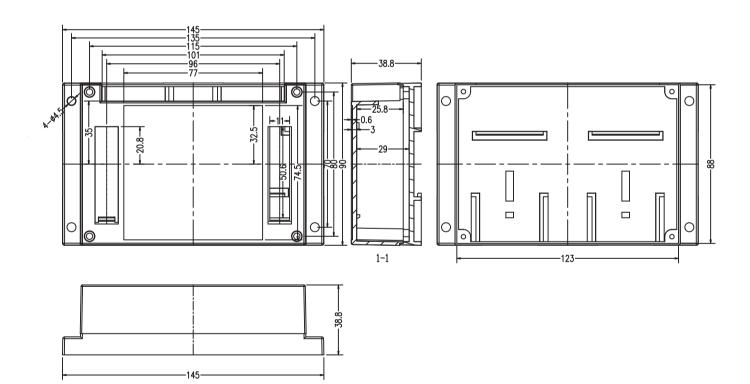

## KLS24-JG3-12 145\*90\*40mm PLC housing, gray

## **Product Description:**

- \*Productor Material: ABS
- \*Widely used in various PLC module circuit, a controller unit, with electrical module
- \*Product Standard accessories: cover, base, two retainer, four screws and two small cover
- \*Product side terminal Optional:
  - (1) pitch terminal can be equipped with 20 5.0
  - (2) can be equipped with terminal pitch 13 7.62
- \*Two installation methods:
  - (1) screws
  - (2) fast and simple rail mounting
- \*Fully insulated protection
- \*Product color and material batch can be customized
- \*Product cover may require modification