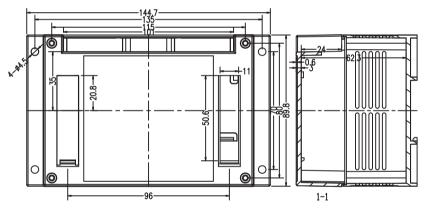

### KLS24-JG3-13 145\*90\*72mm PLC housing, gray

#### **Product Description:**

\*Productor Material: ABS

- \*Widely used in various PLC module circuit, a controller unit, with electrical module
- \*Product Standard accessories: cover, base, two retainer, four screws and two small cover
- \*Product side terminal Optional:
  - (1) pitch terminal can be equipped with 20 5.0
  - (2) can be equipped with terminal pitch 13 7.62
- \*Two installation methods:
  - (1) screws
  - (2) fast and simple rail mounting
- \*Fully insulated protection
- \*Product color and material batch can be customized \*Product cover may require modification