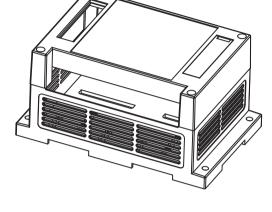

### KLS24-JG3-13 145\*90\*72mm PLC housing, gray

#### **Product Description:**

\*Productor Material: ABS

- \*Widely used in various PLC module circuit, a controller unit, with electrical module
- \*Product Standard accessories: cover, base, two retainer, four screws and two small cover
- \*Product side terminal Optional:
  - (1) pitch terminal can be equipped with 20 5.0
  - (2) can be equipped with terminal pitch 13 7.62
- \*Two installation methods:
  - (1) screws
  - (2) fast and simple rail mounting
- \*Fully insulated protection
- \*Product color and material batch can be customized \*Product cover may require modification