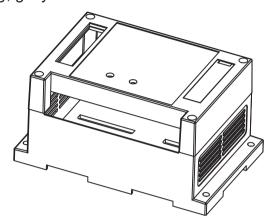

## KLS24-JG3-14 145\*90\*72mm PLC housing, gray

## **Product Description:**

- \*Productor Material: ABS
- \*Widely used in various PLC module circuit, a controller unit, with electrical module
- \*Product Standard accessories: cover, base, two retainer, four screws and two small cover
- \*Product side terminal Optional:
  - (1) pitch terminal can be equipped with 20 5.0
  - (2) can be equipped with terminal pitch 13 7.62
- \*Two installation methods:
  - (1) screws
  - (2) fast and simple rail mounting
- \*Fully insulated protection
- \*Product color and material batch can be customized
- \*Product cover may require modification