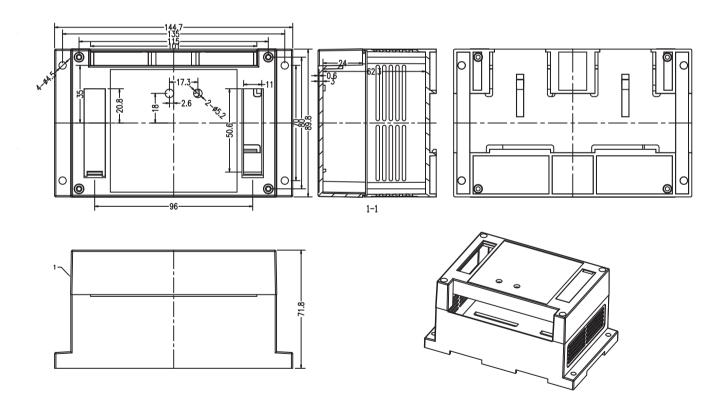

## KLS24-JG3-14 145\*90\*72mm PLC housing, gray

## **Product Description:**

- \*Productor Material: ABS
- \*Widely used in various PLC module circuit, a controller unit, with electrical module
- \*Product Standard accessories: cover, base, two retainer, four screws and two small cover
- \*Product side terminal Optional:
  - (1) pitch terminal can be equipped with 20 5.0
  - (2) can be equipped with terminal pitch 13 7.62
- \*Two installation methods:
  - (1) screws
  - (2) fast and simple rail mounting
- \*Fully insulated protection
- \*Product color and material batch can be customized
- \*Product cover may require modification