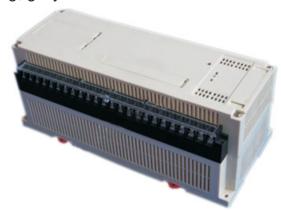

## KLS24-JG3-16 255\*110\*110mm PLC housing, gray

## **Product Description:**

- \*Productor Material: ABS
- \*Widely used in various PLC module circuit, a controller unit, with electrical module, PLC
- \*Product Standard accessories: cover, base, two retainer, four screws, four small cover
- \*Product side terminal Optional:
  - (1) 9.0 unilateral terminal pitch can be equipped with 24, total 48
- \*Two installation methods:
  - (1) screws
  - (2) fast and simple rail mounting
- \*Fully insulated protection
- \*Good heat dissipation
- \*Product color and material batch can be customized
- \*Product cover may require modification