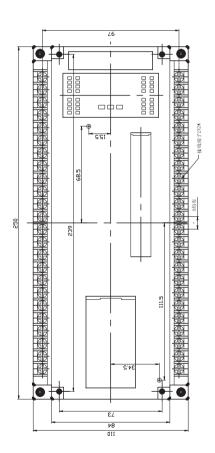

## KLS24-JG3-16 255\*110\*110mm PLC housing, gray

## **Product Description:**

- \*Productor Material: ABS
- \*Widely used in various PLC module circuit, a controller unit, with electrical module, PLC
- \*Product Standard accessories: cover, base, two retainer, four screws, four small cover
- \*Product side terminal Optional:
  - (1) 9.0 unilateral terminal pitch can be equipped with 24, total 48
- \*Two installation methods:
  - (1) screws
  - (2) fast and simple rail mounting
- \*Fully insulated protection
- \*Good heat dissipation
- \*Product color and material batch can be customized
- \*Product cover may require modification