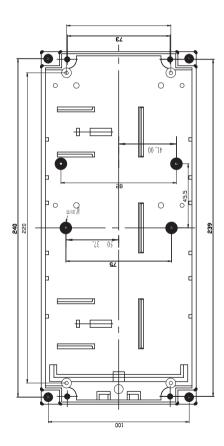

## KLS24-JG3-16 255\*110\*110mm PLC housing, gray

## **Product Description:**

- \*Productor Material: ABS
- \*Widely used in various PLC module circuit, a controller unit, with electrical module, PLC
- \*Product Standard accessories: cover, base, two retainer, four screws, four small cover
- \*Product side terminal Optional:
  - (1) 9.0 unilateral terminal pitch can be equipped with 24, total 48
- \*Two installation methods:
  - (1) screws
  - (2) fast and simple rail mounting
- \*Fully insulated protection
- \*Good heat dissipation
- \*Product color and material batch can be customized
- \*Product cover may require modification