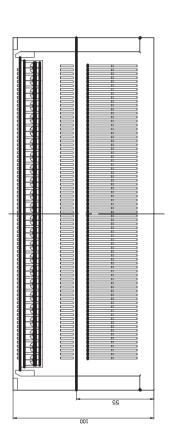

## KLS24-JG3-16 255\*110\*110mm PLC housing, gray

## **Product Description:**

- \*Productor Material: ABS
- \*Widely used in various PLC module circuit, a controller unit, with electrical module, PLC
- \*Product Standard accessories: cover, base, two retainer, four screws, four small cover
- \*Product side terminal Optional:
  - (1) 9.0 unilateral terminal pitch can be equipped with 24, total 48
- \*Two installation methods:
  - (1) screws
  - (2) fast and simple rail mounting
- \*Fully insulated protection
- \*Good heat dissipation
- \*Product color and material batch can be customized
- \*Product cover may require modification