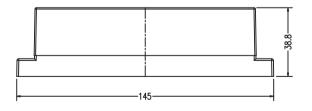

## KLS24-JG3-19 145\*90\*40mm PLC housing, gray

#### \*Productor Material: ABS

- \*Widely used in various PLC module circuit, a controller unit, with electrical module
- \* Product Standard accessories: cover, base, two retainer, four screws
- \* Product side terminal Optional:
  - (1) pitch terminal can be equipped with 20 5.0
- (2) can be equipped with terminal pitch 13 7.62 \* Two installation methods: