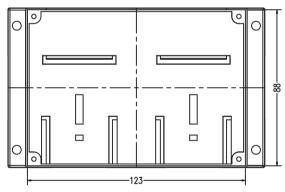

## KLS24-JG3-19 145\*90\*40mm PLC housing, gray

#### \*Productor Material: ABS

- \*Widely used in various PLC module circuit, a controller unit, with electrical module
- \* Product Standard accessories: cover, base, two retainer, four screws
- \* Product side terminal Optional:
  - (1) pitch terminal can be equipped with 20 5.0
- (2) can be equipped with terminal pitch 13 7.62 \* Two installation methods: