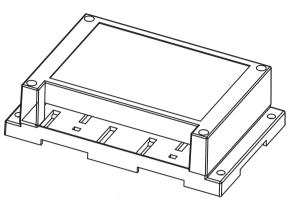

## KLS24-JG3-19 145\*90\*40mm PLC housing, gray

#### \*Productor Material: ABS

- \*Widely used in various PLC module circuit, a controller unit, with electrical module
- \* Product Standard accessories: cover, base, two retainer, four screws
- \* Product side terminal Optional:
  - (1) pitch terminal can be equipped with 20 5.0
- (2) can be equipped with terminal pitch 13 7.62 \* Two installation methods: