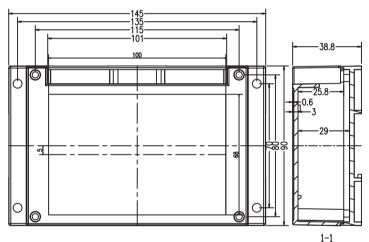

## KLS24-JG3-19 145\*90\*40mm PLC housing, gray

#### \*Productor Material: ABS

- \*Widely used in various PLC module circuit, a controller unit, with electrical module
- \* Product Standard accessories: cover, base, two retainer, four screws
- \* Product side terminal Optional:
  - (1) pitch terminal can be equipped with 20 5.0
- (2) can be equipped with terminal pitch 13 7.62 \* Two installation methods: