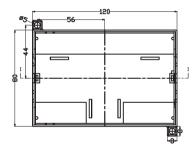

## KLS24-JG3-22 120\*80\*64mm PLC housing, gray

## **Product Description:**

- \*Productor Material: ABS
- \*Widely used in various PLC module circuit, a controller unit, with electrical module
- \*Product Standard accessories: cap, base, retainer a long cover 2
- \*Box body with the hook connection, tool-free installation
- \*Holds up two PCB
- \*Product side terminal Optional:
  - Pitch terminal unilateral 19P 5.0, a total of 38P
- \*Two installation methods:
  - (1) screws
- (2) fast and simple rail mounting
- \*Fully insulated protection
- \*Good heat dissipation
- \*Product color and material batch can be customized
- \*Product cover may require modification