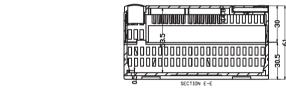

## KLS24-JG3-22 120\*80\*64mm PLC housing, gray

## **Product Description:**

- \*Productor Material: ABS
- \*Widely used in various PLC module circuit, a controller unit, with electrical module
- \*Product Standard accessories: cap, base, retainer a long cover 2
- \*Box body with the hook connection, tool-free installation
- \*Holds up two PCB
- \*Product side terminal Optional:
  - Pitch terminal unilateral 19P 5.0, a total of 38P
- \*Two installation methods:
  - (1) screws
- (2) fast and simple rail mounting
- \*Fully insulated protection
- \*Good heat dissipation
- \*Product color and material batch can be customized
- \*Product cover may require modification