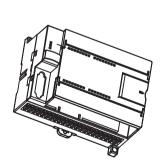

## KLS24-JG3-22 120\*80\*64mm PLC housing, gray

## **Product Description:**

- \*Productor Material: ABS
- \*Widely used in various PLC module circuit, a controller unit, with electrical module
- \*Product Standard accessories: cap, base, retainer a long cover 2
- \*Box body with the hook connection, tool-free installation
- \*Holds up two PCB
- \*Product side terminal Optional:
  - Pitch terminal unilateral 19P 5.0, a total of 38P
- \*Two installation methods:
  - (1) screws
- (2) fast and simple rail mounting
- \*Fully insulated protection
- \*Good heat dissipation
- \*Product color and material batch can be customized
- \*Product cover may require modification