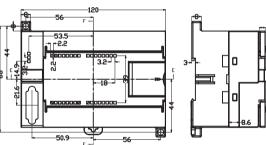

## KLS24-JG3-22 120\*80\*64mm PLC housing, gray

## **Product Description:**

- \*Productor Material: ABS
- \*Widely used in various PLC module circuit, a controller unit, with electrical module
- \*Product Standard accessories: cap, base, retainer a long cover 2
- \*Box body with the hook connection, tool-free installation
- \*Holds up two PCB
- \*Product side terminal Optional:
  - Pitch terminal unilateral 19P 5.0, a total of 38P
- \*Two installation methods:
  - (1) screws
- (2) fast and simple rail mounting
- \*Fully insulated protection
- \*Good heat dissipation
- \*Product color and material batch can be customized
- \*Product cover may require modification