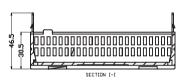

## KLS24-JG3-22 120\*80\*64mm PLC housing, gray

## **Product Description:**

- \*Productor Material: ABS
- \*Widely used in various PLC module circuit, a controller unit, with electrical module
- \*Product Standard accessories: cap, base, retainer a long cover 2
- \*Box body with the hook connection, tool-free installation
- \*Holds up two PCB
- \*Product side terminal Optional:
  - Pitch terminal unilateral 19P 5.0, a total of 38P
- \*Two installation methods:
  - (1) screws
- (2) fast and simple rail mounting
- \*Fully insulated protection
- \*Good heat dissipation
- \*Product color and material batch can be customized
- \*Product cover may require modification