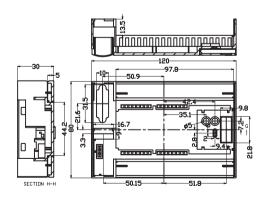

## KLS24-JG3-22 120\*80\*64mm PLC housing, gray

## **Product Description:**

- \*Productor Material: ABS
- \*Widely used in various PLC module circuit, a controller unit, with electrical module
- \*Product Standard accessories: cap, base, retainer a long cover 2
- \*Box body with the hook connection, tool-free installation
- \*Holds up two PCB
- \*Product side terminal Optional:
  - Pitch terminal unilateral 19P 5.0, a total of 38P
- \*Two installation methods:
  - (1) screws
- (2) fast and simple rail mounting
- \*Fully insulated protection
- \*Good heat dissipation
- \*Product color and material batch can be customized
- \*Product cover may require modification