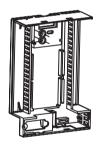

## KLS24-JG3-22 120\*80\*64mm PLC housing, gray

## **Product Description:**

- \*Productor Material: ABS
- \*Widely used in various PLC module circuit, a controller unit, with electrical module
- \*Product Standard accessories: cap, base, retainer a long cover 2
- \*Box body with the hook connection, tool-free installation
- \*Holds up two PCB
- \*Product side terminal Optional:
  - Pitch terminal unilateral 19P 5.0, a total of 38P
- \*Two installation methods:
  - (1) screws
- (2) fast and simple rail mounting
- \*Fully insulated protection
- \*Good heat dissipation
- \*Product color and material batch can be customized
- \*Product cover may require modification