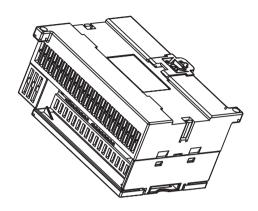

## KLS24-JG3-22 120\*80\*64mm PLC housing, gray

## **Product Description:**

- \*Productor Material: ABS
- \*Widely used in various PLC module circuit, a controller unit, with electrical module
- \*Product Standard accessories: cap, base, retainer a long cover 2
- \*Box body with the hook connection, tool-free installation
- \*Holds up two PCB
- \*Product side terminal Optional:
  - Pitch terminal unilateral 19P 5.0, a total of 38P
- \*Two installation methods:
  - (1) screws
- (2) fast and simple rail mounting
- \*Fully insulated protection
- \*Good heat dissipation
- \*Product color and material batch can be customized
- \*Product cover may require modification