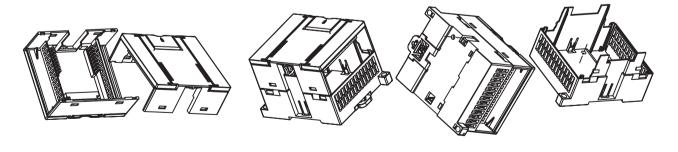

- \*Box body with the hook connection, tool-free installation
- \*Holds up two PCB

\*Product side terminal Optional: 5.0 Terminal spacing unilateral 13P, 26P total

- \*Two installation methods:
  - (1) screws