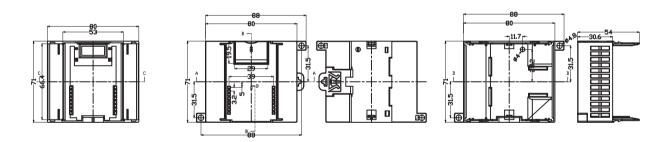

- \*Box body with the hook connection, tool-free installation
- \*Holds up two PCB

\*Product side terminal Optional: 5.0 Terminal spacing unilateral 13P, 26P total

- \*Two installation methods:
  - (1) screws

(2) fast and simple rail mounting

\*Fully insulated protection

\*Good heat dissipation

Š

\*Product color and material batch can be customized

\*Product cover may require modification

44.2

SECTION C-C