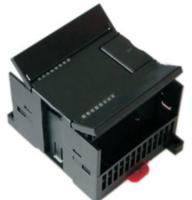

### KLS24-JG3-23 80\*71\*62mm PLC housing

#### **Product Description:**

\*Productor Material: ABS

- \*Widely used in various PLC module circuit, a controller unit,
- with electrical module

\*Product Standard accessories: cap, base, retainer a long cover 2