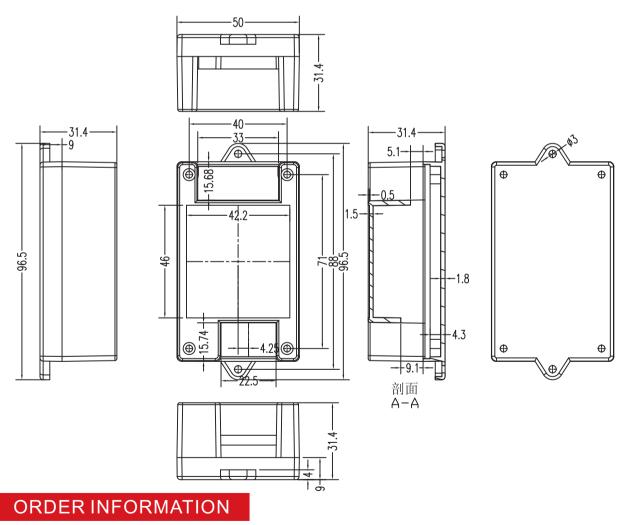

# Product NO.: KLS24-JG3-26

Pos. NO.

All specification & dimensions are subject to change, please call your nearest KLS sales represesntative for update information

No.

Selectronic

ww.cnkls.com