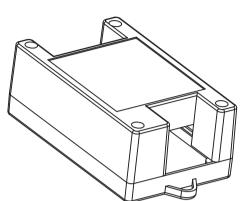

## **Enclosures**

### **PLC** housing

## KLS24-JG3-26 120\*80\*64mm PLC housing, gray

#### **Product Description:**

#### \*Productor Material: ABS

- \*Widely used in various PLC module circuit, a controller unit, with electrical module
- \*Product Standard accessories: cap, base, retainer
- a long cover 2
- \*Box body with the hook connection, tool-free installation \*Holds up two PCB
- \*Product side terminal Optional: Pitch terminal unilateral 19P 5.0, a total of 38P
- \*Two installation methods:
  - (1) screws
  - (2) fast and simple rail mounting
- \*Fully insulated protection
- \*Good heat dissipation
- \*Product color and material batch can be customized
- \*Product cover may require modification







# Product NO.: KLS24-JG3-26

Pos. NO.

All specification & dimensions are subject to change, please call your nearest KLS sales represesntative for update information

No.

Selectronic

ww.cnkls.com