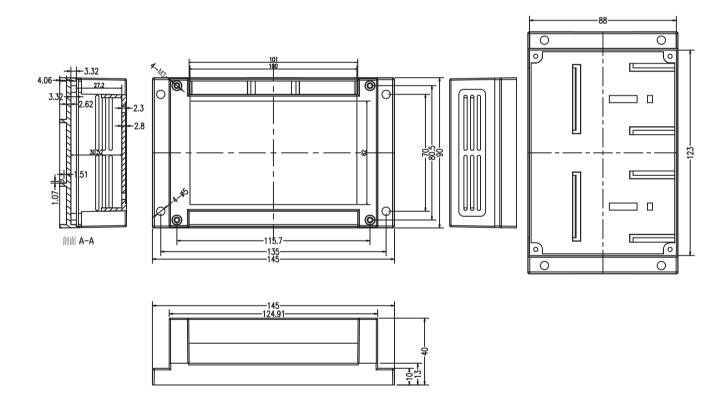

## **PLC** housing

KLS24-JG3-33 145\*90\*40mm PLC housing, gray

## **Product Description:**

- \*Productor Material: ABS
- \*Widely used in various PLC module circuit, a controller unit, with electrical module
- \*Product Standard accessories: cover, base, two retainer, four screws
- \*Product side terminal Optional:
- (1) 5.0 unilateral pitch terminal can be equipped with 20, total 40
- (2) Pitch 7.62 unilateral terminal can be equipped with 13, total 26 \*Two installation methods:
- - (1) screws
  - (2) fast and simple rail mounting
- \*Fully insulated protection
- \*Good heat dissipation
- \*Product color and material batch can be customized
- \*Product cover may require modification