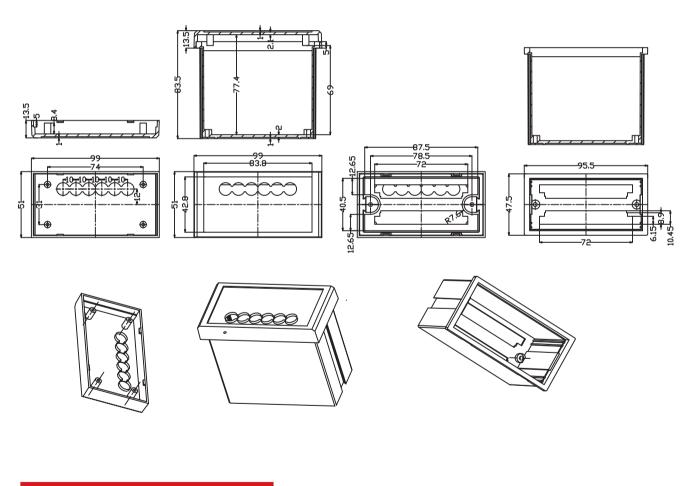

## Digital, desktop generic shell

### KLS24-JG5-41 Size:48\*96mm

#### **Product Description:**

- \* Adapt to all types of multi-function three-phase power meter, digital temperature instruments, intelligent instruments mounted cabinet
- mounted cabinet \* Product panel 48 \* 48mm, Dimensions: 48 \* 80 \* 44mm hole: 45 \* 45mm
- \* Product Standard accessories: panel housing, two mounting pieces, two screws
- \* Color and villages bulk material can be customized
- \* This product is free to arrange LCD screen, digital control, lights and other layout, a plurality of key-hole design

# Product NO.: KLS24-JG5-41

Pos. NO.

All specification & dimensions are subject to change, please call your nearest KLS sales represesntative for update information

-No.