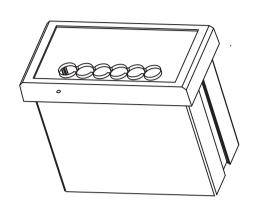

## Digital, desktop generic shell

### KLS24-JG5-41 Size:48\*96mm

#### **Product Description:**

- \* Adapt to all types of multi-function three-phase power meter, digital temperature instruments, intelligent instruments mounted cabinet
- mounted cabinet \* Product panel 48 \* 48mm, Dimensions: 48 \* 80 \* 44mm hole: 45 \* 45mm
- \* Product Standard accessories: panel housing, two mounting pieces, two screws
- \* Color and villages bulk material can be customized
- \* This product is free to arrange LCD screen, digital control, lights and other layout, a plurality of key-hole design