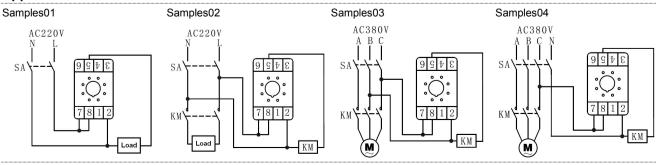

|
| Electrical Life           | 100000 operations min. (3 A at 250 VAC/30 VDC, resistive load)                                |                                          |                                                                        |
| Installation              | Flush mounting                                                                                |                                          |                                                                        |

# **Wiring Diagram**

HHS3S-2D, HHS3S-3D



HHS3S-3SM



### Operation time sequence



#### HHS3S-3SM B model

Power (2-7) Time delay closing (8-6) Time delay opening (8-5) Time delay closing (1-3) Time delay opening (1-4)

# Dimension(mm) and Installation(mm)



# **Application**