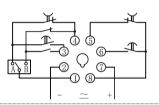

r>instantaneous |
| Rated Load of the Contact | 3A AC220V(Resistive)                                                                          |                                          |                                                                        |
| Electrical Life           | 100000 operations min. (3 A at 250 VAC/30 VDC, resistive load)                                |                                          |                                                                        |
| Installation              | Flush mounting                                                                                |                                          |                                                                        |

# **Wiring Diagram**

HHS3S-2D, HHS3S-3D



HHS3S-3SM



### Operation time sequence



#### HHS3S-3SM B model

Power (2-7) Time delay closing (8-6) Time delay opening (8-5) Time delay closing (1-3) Time delay opening (1-4)

# Dimension(mm) and Installation(mm)



# **Application**