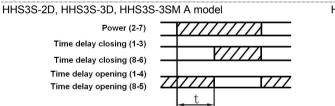

of the Contact | 3A AC220V(Resistive)                                                                          |                                          |                                                                        |
| Electrical Life           | 100000 operations min. (3 A at 250 VAC/30 VDC, resistive load)                                |                                          |                                                                        |
| Installation              | Flush mounting                                                                                |                                          |                                                                        |

# **Wiring Diagram**

HHS3S-2D, HHS3S-3D



HHS3S-3SM



### Operation time sequence



#### HHS3S-3SM B model

Power (2-7) Time delay closing (8-6) Time delay opening (8-5) Time delay closing (1-3) Time delay opening (1-4)

# Dimension(mm) and Installation(mm)



# **Application**