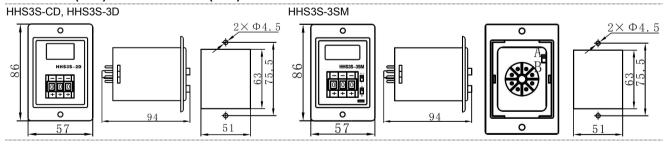

|
| Electrical Life           | 100000 operations min. (3 A at 250 VAC/30 VDC, resistive load)                                |                                          |                                                                        |
| Installation              | Flush mounting                                                                                |                                          |                                                                        |

# **Wiring Diagram**

HHS3S-2D, HHS3S-3D



HHS3S-3SM



### Operation time sequence



#### HHS3S-3SM B model

Power (2-7) Time delay closing (8-6) Time delay opening (8-5) Time delay closing (1-3) Time delay opening (1-4)

# Dimension(mm) and Installation(mm)



# **Application**