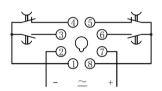

elay and 1C<br>instantaneous |
| Rated Load of the Contact | 3A AC220V(Resistive)                                                                          |                                          |                                                                        |
| Electrical Life           | 100000 operations min. (3 A at 250 VAC/30 VDC, resistive load)                                |                                          |                                                                        |
| Installation              | Flush mounting                                                                                |                                          |                                                                        |

# **Wiring Diagram**

HHS3S-2D, HHS3S-3D



HHS3S-3SM



### Operation time sequence



#### HHS3S-3SM B model

Power (2-7) Time delay closing (8-6) Time delay opening (8-5) Time delay closing (1-3) Time delay opening (1-4)

# Dimension(mm) and Installation(mm)



# **Application**