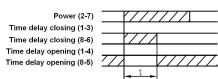

| 1C time delay(with Reset and Start function)                                                  |               | 2C time delay  |               |
| Rated Load of the Contact | 3A AC220V(Resistive)                                                                          |               |                |               |
| Electrical Life           | 100000 operations min. (3 A at 250 VAC/30 VDC, resistive load)                                |               |                |               |
| Installation              | Flush mounting                                                                                |               |                |               |

## **Wiring Diagram**







HHS3S-A2



HHS3S-A2G



### Operation time sequence







HHS3S-A1G



#### HHS3S-A2G



# Dimension(mm) and Installation(mm)







# **Application**