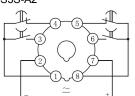

|               |                |               |
| Contact                   | 1C time delay(with Reset and Start function)                                                  |               | 2C time delay  |               |
| Rated Load of the Contact | 3A AC220V(Resistive)                                                                          |               |                |               |
| Electrical Life           | 100000 operations min. (3 A at 250 VAC/30 VDC, resistive load)                                |               |                |               |
| Installation              | Flush mounting                                                                                |               |                |               |

## **Wiring Diagram**







HHS3S-A2



HHS3S-A2G



### Operation time sequence







HHS3S-A1G



#### HHS3S-A2G



# Dimension(mm) and Installation(mm)







# **Application**