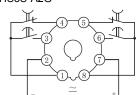

|                |               |
| Contact                   | 1C time delay(with Reset and Start function)                                                  |               | 2C time delay  |               |
| Rated Load of the Contact | 3A AC220V(Resistive)                                                                          |               |                |               |
| Electrical Life           | 100000 operations min. (3 A at 250 VAC/30 VDC, resistive load)                                |               |                |               |
| Installation              | Flush mounting                                                                                |               |                |               |

## **Wiring Diagram**







HHS3S-A2



HHS3S-A2G



### Operation time sequence







HHS3S-A1G



#### HHS3S-A2G



# Dimension(mm) and Installation(mm)







# **Application**