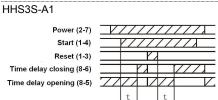

|
| Contact                   | 1C time delay(with Reset and Start function)                                                  |               | 2C time delay  |               |
| Rated Load of the Contact | 3A AC220V(Resistive)                                                                          |               |                |               |
| Electrical Life           | 100000 operations min. (3 A at 250 VAC/30 VDC, resistive load)                                |               |                |               |
| Installation              | Flush mounting                                                                                |               |                |               |

## **Wiring Diagram**







HHS3S-A2



HHS3S-A2G



### Operation time sequence







HHS3S-A1G



#### HHS3S-A2G



# Dimension(mm) and Installation(mm)







# **Application**