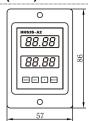

Start function)                                                  |               | 2C time delay  |               |
| Rated Load of the Contact | 3A AC220V(Resistive)                                                                          |               |                |               |
| Electrical Life           | 100000 operations min. (3 A at 250 VAC/30 VDC, resistive load)                                |               |                |               |
| Installation              | Flush mounting                                                                                |               |                |               |

## **Wiring Diagram**







HHS3S-A2



HHS3S-A2G



### Operation time sequence







HHS3S-A1G



#### HHS3S-A2G



# Dimension(mm) and Installation(mm)







# **Application**