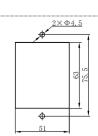

t function)                                                  |               | 2C time delay  |               |
| Rated Load of the Contact | 3A AC220V(Resistive)                                                                          |               |                |               |
| Electrical Life           | 100000 operations min. (3 A at 250 VAC/30 VDC, resistive load)                                |               |                |               |
| Installation              | Flush mounting                                                                                |               |                |               |

## **Wiring Diagram**







HHS3S-A2



HHS3S-A2G



### Operation time sequence







HHS3S-A1G



#### HHS3S-A2G



# Dimension(mm) and Installation(mm)







# **Application**