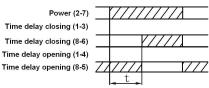

|
| Contact                   | 1C time delay(with Reset and Start function)                                                  |               | 2C time delay  |               |
| Rated Load of the Contact | 3A AC220V(Resistive)                                                                          |               |                |               |
| Electrical Life           | 100000 operations min. (3 A at 250 VAC/30 VDC, resistive load)                                |               |                |               |
| Installation              | Flush mounting                                                                                |               |                |               |

## **Wiring Diagram**







HHS3S-A2



HHS3S-A2G



### Operation time sequence







HHS3S-A1G



#### HHS3S-A2G



# Dimension(mm) and Installation(mm)







# **Application**