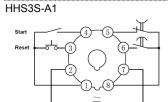

s.                       |               |                |               |
| Contact                   | 1C time delay(with Reset and Start function)                                                  |               | 2C time delay  |               |
| Rated Load of the Contact | 3A AC220V(Resistive)                                                                          |               |                |               |
| Electrical Life           | 100000 operations min. (3 A at 250 VAC/30 VDC, resistive load)                                |               |                |               |
| Installation              | Flush mounting                                                                                |               |                |               |

## **Wiring Diagram**







HHS3S-A2



HHS3S-A2G



### Operation time sequence







HHS3S-A1G



#### HHS3S-A2G



# Dimension(mm) and Installation(mm)







# **Application**