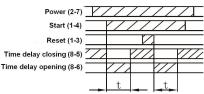

Contact                   | 1C time delay(with Reset and Start function)                                                  |               | 2C time delay  |               |
| Rated Load of the Contact | 3A AC220V(Resistive)                                                                          |               |                |               |
| Electrical Life           | 100000 operations min. (3 A at 250 VAC/30 VDC, resistive load)                                |               |                |               |
| Installation              | Flush mounting                                                                                |               |                |               |

## **Wiring Diagram**







HHS3S-A2



HHS3S-A2G



### Operation time sequence







HHS3S-A1G



#### HHS3S-A2G



# Dimension(mm) and Installation(mm)







# **Application**