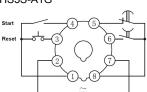

|               |                |               |
| Contact                   | 1C time delay(with Reset and Start function)                                                  |               | 2C time delay  |               |
| Rated Load of the Contact | 3A AC220V(Resistive)                                                                          |               |                |               |
| Electrical Life           | 100000 operations min. (3 A at 250 VAC/30 VDC, resistive load)                                |               |                |               |
| Installation              | Flush mounting                                                                                |               |                |               |

## **Wiring Diagram**







HHS3S-A2



HHS3S-A2G



### Operation time sequence







HHS3S-A1G



#### HHS3S-A2G



# Dimension(mm) and Installation(mm)







# **Application**