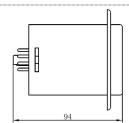

art function)                                                  |               | 2C time delay  |               |
| Rated Load of the Contact | 3A AC220V(Resistive)                                                                          |               |                |               |
| Electrical Life           | 100000 operations min. (3 A at 250 VAC/30 VDC, resistive load)                                |               |                |               |
| Installation              | Flush mounting                                                                                |               |                |               |

## **Wiring Diagram**







HHS3S-A2



HHS3S-A2G



### Operation time sequence







HHS3S-A1G



#### HHS3S-A2G



# Dimension(mm) and Installation(mm)







# **Application**