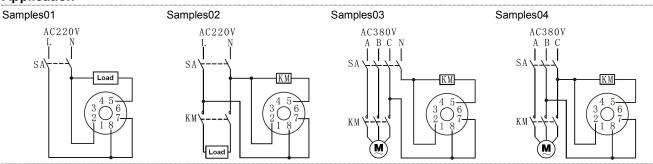

|               | 2C time delay  |               |
| Rated Load of the Contact | 3A AC220V(Resistive)                                                                          |               |                |               |
| Electrical Life           | 100000 operations min. (3 A at 250 VAC/30 VDC, resistive load)                                |               |                |               |
| Installation              | Flush mounting                                                                                |               |                |               |

## **Wiring Diagram**







HHS3S-A2



HHS3S-A2G



### Operation time sequence







HHS3S-A1G



#### HHS3S-A2G



# Dimension(mm) and Installation(mm)







# **Application**