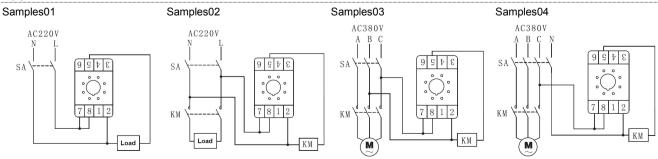

|                                           |                                                                                         |
| Electrical Life           | 100000 operations min. (3 A at 250VAC/30VDC, resistive load)                                              |                                           |                                                                                         |
| Installation              | Flush mounting, Surface mounting or DIN Rail mounting                                                     |                                           |                                                                                         |

## Wiring Diagram





#### Application