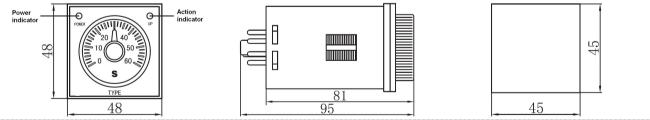

### Specification

| Model                     | HHS7(JSM8)                                                                                                | HHS7C(JSM8-H)                             | HHS7F(JSM8F)                                                                            |
|---------------------------|-----------------------------------------------------------------------------------------------------------|-------------------------------------------|-----------------------------------------------------------------------------------------|
| Rated Supply Voltage      | AC24V, 36V, 110V, 220V, 380V 50Hz, DC24V(Operating voltage fluctuation range: 85% to 110% Ue)             |                                           |                                                                                         |
| Operating mode            | Power on delay                                                                                            | Power on delay with instantaneous contact | Power off delay                                                                         |
| Time range                | 1s, 5s, 10s, 30s, 60s, 120s, 900s, 1200s, 3600s                                                           |                                           |                                                                                         |
| Repetitive error          | The range of time delay>1s, Er $\!\!\!\!\!\!\!\!\!\!\!\!\!\!\!\!\!\!\!\!\!\!\!\!\!\!\!\!\!\!\!\!\!\!\!\!$ |                                           | The range of time delay>1s, $Er \le 5\%$ , the range of time delay<1s, $Dr \le 100$ ms. |
| Contact                   | 2C time delay                                                                                             | 1C time delay and 1C instantaneous        | 2C time delay                                                                           |
| Rated Load of the Contact | 3A AC220V(Resistive)                                                                                      |                                           |                                                                                         |
| Electrical Life           | 100000 operations min. (3 A at 250VAC/30VDC, resistive load)                                              |                                           |                                                                                         |
| Installation              | Flush mounting, Surface mounting or DIN Rail mounting                                                     |                                           |                                                                                         |