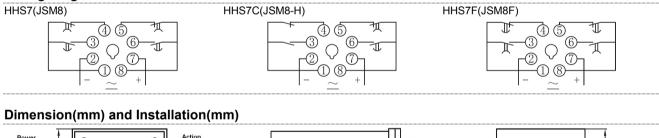

## Wiring Diagram

### Description

HHS7(JSM8), HHS7C(JSM8-H)

#### HHS7G(JSM8G), HHS7F(JSM8F)