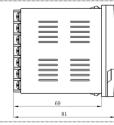

range of time delay $<$ 1s, Dr $\leqslant$ 50ms. |
| Contact                   | -A mode: 2C time delay -B mode:: 1C time delay and 1C instantaneous                                     |
| Rated Load of the Contact | 3A AC220V(Resistive)                                                                                    |
| Electrical Life           | 100000 operations min. (3 A at 250 VAC/30 VDC, resistive load)                                          |
| Installation              | Flush mounting                                                                                          |

## Wiring Diagram

HHS16D Power on delay HHS16D Release delay HHS16D Power on delay 2C time delay 2C time delay 1 1 7





1C time delay and 1C instantaneous



### Dimension(mm) and Installation(mm)





### Application