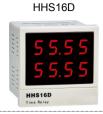

## **HHS16D Series Timer**

#### Specification

| Model                     | HHS16D                                                                                                  |
|---------------------------|---------------------------------------------------------------------------------------------------------|
| Rated Supply Voltage      | AC24V, 36V, 110V, 220V, 380V 50Hz, DC24V (Operating voltage fluctuation range: 85% to 110% Ue)          |
| Operating mode            | Power on delay, Release delay                                                                           |
| Time range                | 0.01s~99.99s, 1s~99m99s, 1m~99h99m                                                                      |
| Repetitive error          | The range of time delay $>$ 1s, Er $\leqslant$ 1%, the range of time delay $<$ 1s, Dr $\leqslant$ 50ms. |
| Contact                   | -A mode: 2C time delay -B mode:: 1C time delay and 1C instantaneous                                     |
| Rated Load of the Contact | 3A AC220V(Resistive)                                                                                    |
| Electrical Life           | 100000 operations min. (3 A at 250 VAC/30 VDC, resistive load)                                          |
| Installation              | Flush mounting                                                                                          |