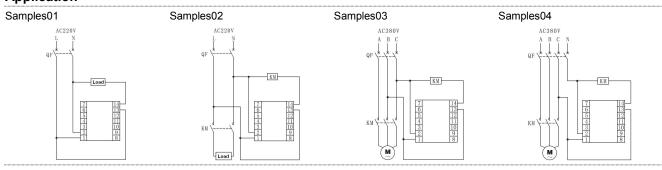

|
| Repetitive error          | The range of time delay>1s, Er≤1%, the range of time delay<1s, Dr≤50ms.                        |
| Contact                   | OFF: 2C time delay ON:: 1C time delay and 1C instantaneous                                     |
| Rated Load of the Contact | 3A AC220V(Resistive)                                                                           |
| Electrical Life           | 100000 operations min. (3 A at 250 VAC/30 VDC, resistive load)                                 |
| Installation              | Flush mounting                                                                                 |

## Wiring Diagram



## **Dimension(mm) and Installation(mm)**







## **Application**