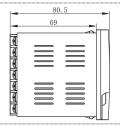

<3VA                                                                                           |
| Repetitive error          | The range of time delay>1s, Er≤1%, the range of time delay<1s, Dr≤50ms.                        |
| Contact                   | OFF: 2C time delay ON:: 1C time delay and 1C instantaneous                                     |
| Rated Load of the Contact | 3A AC220V(Resistive)                                                                           |
| Electrical Life           | 100000 operations min. (3 A at 250 VAC/30 VDC, resistive load)                                 |
| Installation              | Flush mounting                                                                                 |

## Wiring Diagram



## **Dimension(mm) and Installation(mm)**







## **Application**