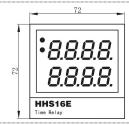

| <3VA                                                                                           |
| Repetitive error          | The range of time delay>1s, Er≤1%, the range of time delay<1s, Dr≤50ms.                        |
| Contact                   | OFF: 2C time delay ON:: 1C time delay and 1C instantaneous                                     |
| Rated Load of the Contact | 3A AC220V(Resistive)                                                                           |
| Electrical Life           | 100000 operations min. (3 A at 250 VAC/30 VDC, resistive load)                                 |
| Installation              | Flush mounting                                                                                 |

## Wiring Diagram



## **Dimension(mm) and Installation(mm)**







## **Application**