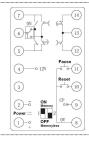

e timing, Count |
| Product power             | <3VA                                                                                           |
| Repetitive error          | The range of time delay>1s, Er≤1%, the range of time delay<1s, Dr≤50ms.                        |
| Contact                   | OFF: 2C time delay ON:: 1C time delay and 1C instantaneous                                     |
| Rated Load of the Contact | 3A AC220V(Resistive)                                                                           |
| Electrical Life           | 100000 operations min. (3 A at 250 VAC/30 VDC, resistive load)                                 |
| Installation              | Flush mounting                                                                                 |

## Wiring Diagram



## **Dimension(mm) and Installation(mm)**







## **Application**