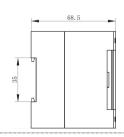

|                                    |               |                   |
| Electrical Life           | 100000 operations min. (3 A at 250 VAC/30 VDC, resistive load)                                 |                                    |               |                   |
| Installation              | Flush mounting and 35mm DIN rail mounting                                                      |                                    |               |                   |
|                           |                                                                                                |                                    |               |                   |

#### **Wiring Diagram**



## Operation time sequence



### **Dimension(mm) and Installation(mm)**











# **Application**