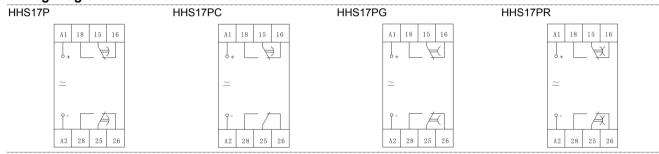

t | 3A AC220V(Resistive)                                                                           |                                    |               |                   |
| Electrical Life           | 100000 operations min. (3 A at 250 VAC/30 VDC, resistive load)                                 |                                    |               |                   |
| Installation              | Flush mounting and 35mm DIN rail mounting                                                      |                                    |               |                   |
|                           |                                                                                                |                                    |               |                   |

#### **Wiring Diagram**



## Operation time sequence



### **Dimension(mm) and Installation(mm)**











# **Application**