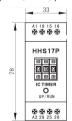

|                                    |               |                   |
| Electrical Life           | 100000 operations min. (3 A at 250 VAC/30 VDC, resistive load)                                 |                                    |               |                   |
| Installation              | Flush mounting and 35mm DIN rail mounting                                                      |                                    |               |                   |
|                           |                                                                                                |                                    |               |                   |

#### **Wiring Diagram**



## Operation time sequence



### **Dimension(mm) and Installation(mm)**











# **Application**