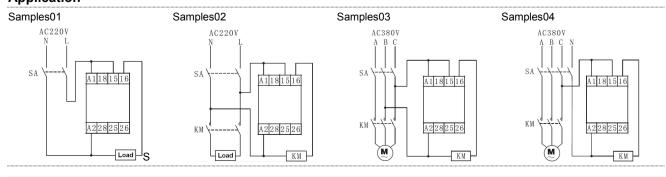

|               |                   |
| Electrical Life           | 100000 operations min. (3 A at 250 VAC/30 VDC, resistive load)                                 |                                    |               |                   |
| Installation              | Flush mounting and 35mm DIN rail mounting                                                      |                                    |               |                   |
|                           |                                                                                                |                                    |               |                   |

#### **Wiring Diagram**



## Operation time sequence



### **Dimension(mm) and Installation(mm)**











# **Application**