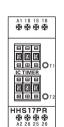

|                                    |               |                   |
| Electrical Life           | 100000 operations min. (3 A at 250 VAC/30 VDC, resistive load)                                 |                                    |               |                   |
| Installation              | Flush mounting and 35mm DIN rail mounting                                                      |                                    |               |                   |
|                           |                                                                                                |                                    |               |                   |

#### **Wiring Diagram**



## Operation time sequence



### **Dimension(mm) and Installation(mm)**











# **Application**