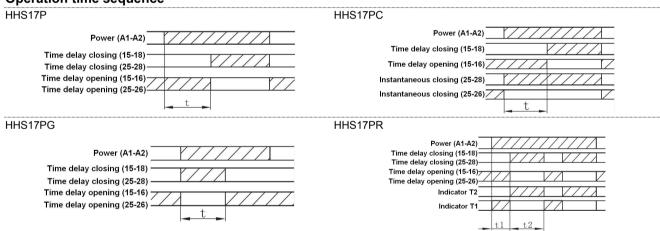

|                                    |               |                   |
| Electrical Life           | 100000 operations min. (3 A at 250 VAC/30 VDC, resistive load)                                 |                                    |               |                   |
| Installation              | Flush mounting and 35mm DIN rail mounting                                                      |                                    |               |                   |
|                           |                                                                                                |                                    |               |                   |

#### **Wiring Diagram**



## Operation time sequence



### **Dimension(mm) and Installation(mm)**











# **Application**