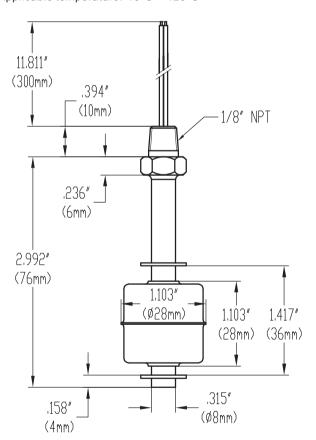

#### **Material:**

Float ball:SUS304 Float body:SUS304 E-ring:SUS304 Wire:1015 22# black Filling:epoxy glue Reed switch:229

### **Electrical Specification:**

Contact rating:50W
Max switching current:DC350/AC300
Breakdown voltage:600 min
Max switching voltage:DC0.7/AC0.5
Max carry current:2.5A
Contact resistance:100 max
Insulation resistance:1010 min
Get an electric shock life:107
Applicable temperature:-15°C~+125°C

#### Movement explanation:

When the float drops to the D position in the position between D=3±1mm,the reed switches will be closed