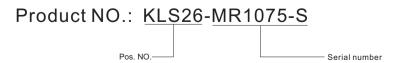

## Stainless Steel Level Sensors

### KLS26-MR1075-S Stainless Steel Level Sensors

#### **Material:**

Float ball:SUS304 Float body:SUS304 E-ring:SUS304 Wire:1015 22# black Filling:epoxy glue Reed switch:229

### **Electrical Specification:**

Contact rating:50W
Max switching current:DC350/AC300
Breakdown voltage:600 min
Max switching voltage:DC0.7/AC0.5
Max carry current:2.5A
Contact resistance:100 max
Insulation resistance:1010 min
Get an electric shock life:107
Applicable temperature:-15°C~+125°C







#### Movement explanation:

When the float drops to the D position in the position between D=3±1mm,the reed switches will be closed

# **ORDER INFORMATION**