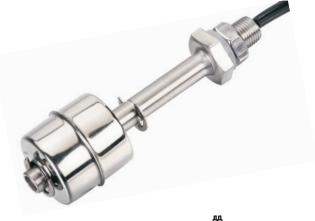

## Stainless Steel Level Sensors

### KLS26-MR1075-S Stainless Steel Level Sensors

#### **Material:**

Float ball:SUS304 Float body:SUS304 E-ring:SUS304 Wire:1015 22# black Filling:epoxy glue Reed switch:229

### **Electrical Specification:**

Contact rating:50W
Max switching current:DC350/AC300
Breakdown voltage:600 min
Max switching voltage:DC0.7/AC0.5
Max carry current:2.5A
Contact resistance:100 max
Insulation resistance:1010 min
Get an electric shock life:107
Applicable temperature:-15°C~+125°C







#### Movement explanation:

When the float drops to the D position in the position between D=3±1mm,the reed switches will be closed

# **ORDER INFORMATION**