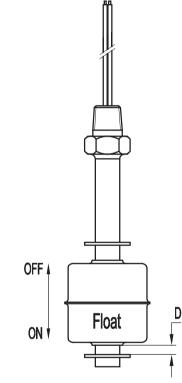

#### Movement explanation:

When the float drops to the D position in the position between D=3±1mm,the reed switches will be closed