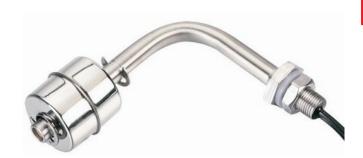

# KLS26-MR1078-SL Stainless side level sensor

#### **Material:**

Float ball:SUS304 Float body:SUS304 E-ring:SUS304 Wire:UL 1015 22# black Filling:epoxy glue Reed switch:229

### **Electrical Specification:**

Contact rating:50W
Max switching current:DC350/AC300
Breakdown voltage:600 min
Max switching voltage:DC0.7/AC0.5
Max carry current:2.5A
Contact resistance:100 max
Insulation resistance:10¹º min
Get an electric shock life:10²
Applicable temperature:-15°C~+125°C