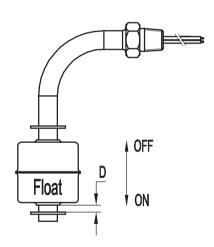

### Movement explanation

#### Movement explanation:

When the float drops to the D position in the position between D=3±1mm,the reed switches will be closed