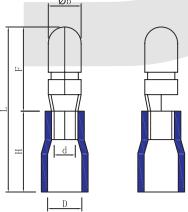

## KLS8-01111 Bullet father pre-insulation terminal Series

Maximum Electrical Rating: 75°C 600 Volts MAX. Insulation Material: VINYL

| ltem No.     | Section<br>of lead                                                             | Thickness of materlal mm | Dimension |       |      |      |       |       |        |
|--------------|--------------------------------------------------------------------------------|--------------------------|-----------|-------|------|------|-------|-------|--------|
|              |                                                                                |                          | b         | F     | D    | d    | H     | L     | COLOR  |
|              |                                                                                |                          | mm        | mm    | mm   | mm   | mm    | mm    |        |
| MPD1. 25-156 | 0.5~1.5mm²<br>(22~16A.W.G.)<br>I Max=10A                                       | 0. 4                     | 4. 0      | 11. 0 | 3.5  | 3.0  | 10. 0 | 21. 0 | RED    |
| MPD2-156     | 1.5 <sup>~</sup> 2.5mm <sup>2</sup><br>(16 <sup>~</sup> 14A.W.G.)<br>I Max=15A | 0. 4                     | 4. 0      | 11. 0 | 4. 3 | 3. 2 | 10. 0 | 21. 0 | BLUE   |
| MPD2-195     |                                                                                | 0. 4                     | 5. 0      | 11. 0 | 4. 3 | 3. 0 | 10. 0 | 21. 0 |        |
| MPD5. 5-195  | 4~6mm²<br>(12~10A.W.G.)<br>I Max=24A                                           | 0. 4                     | 5. 0      | 11. 0 | 5.8  | 4.7  | 13.0  | 25. 0 | YELLOW |