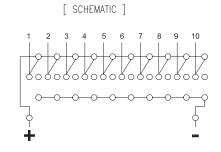

## KLS7-DM Tri-state DIP Switch Through Hole type 2.54mm pitch

**Specifications** 

Contact Rating: 25 mA at 24VDC(switching)

100 mA at 50VDC(steady state)

 $\begin{array}{ll} \text{Life:} & 2,000 \text{ cycles} \\ \text{Contact Resistance:} & 100 \text{m}\Omega \text{ Max.} \end{array}$ 