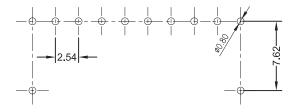

RECOMMENDED P.C.B. LAYOUT (TOP\_VIEW)

| POS. | DIMENSIONS |       |
|------|------------|-------|
|      | Α          | В     |
| 4P   | 11.64      | 7.62  |
| 5P   | 14.18      | 10.16 |
| 8P   | 21.80      | 17.78 |
| 9P   | 24.34      | 20.32 |
| 10P  | 26.88      | 22.86 |