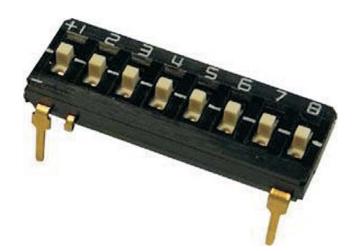

## KLS7-DM Tri-state DIP Switch Through Hole type 2.54mm pitch

**Specifications** 

Contact Rating: 25 mA at 24VDC(switching)

100 mA at 50VDC(steady state)

 $\begin{array}{ll} \text{Life:} & 2,000 \text{ cycles} \\ \text{Contact Resistance:} & 100 \text{m}\Omega \text{ Max.} \end{array}$ 