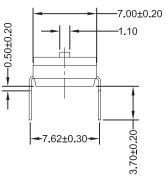

## KLS7-DM Tri-state DIP Switch Through Hole type 2.54mm pitch

**Specifications** 

Contact Rating: 25 mA at 24VDC(switching)

100 mA at 50VDC(steady state)

 $\begin{array}{ll} \text{Life:} & 2,000 \text{ cycles} \\ \text{Contact Resistance:} & 100 \text{m}\Omega \text{ Max.} \end{array}$ 

RECOMMENDED P.C.B. LAYOUT (TOP\_VIEW)

| POS. | DIMENSIONS |       |
|------|------------|-------|
|      | Α          | В     |
| 4P   | 11.64      | 7.62  |
| 5P   | 14.18      | 10.16 |
| 8P   | 21.80      | 17.78 |
| 9P   | 24.34      | 20.32 |
| 10P  | 26.88      | 22.86 |