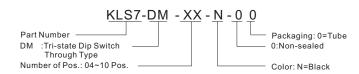

Through Hole type 2.54mm pitch

**Specifications** 

Contact Rating: 25 mA at 24VDC(switching)

100 mA at 50VDC(steady state)

 $\begin{array}{ll} \text{Life:} & 2,000 \text{ cycles} \\ \text{Contact Resistance:} & 100 \text{m}\Omega \text{ Max.} \end{array}$ 

Insulation Resistance:  $100M\Omega$  at 100VDC Min

Dielectric Strength: 300VAC Min

Materials

Base & Cover: PPS (UL94V-0)
Actuator: PA46 (UL94V-0).
Contacts: Brass, Gold /Tin Plate
Terminals: Brass, Gold /Tin Plate









RECOMMENDED P.C.B. LAYOUT (TOP\_VIEW)



| POS. | DIMENSIONS |       |
|------|------------|-------|
|      | Α          | В     |
| 4P   | 11.64      | 7.62  |
| 5P   | 14.18      | 10.16 |
| 8P   | 21.80      | 17.78 |
| 9P   | 24.34      | 20.32 |
| 10P  | 26.88      | 22.86 |



## **ORDER INFORMATION**