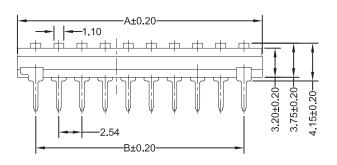

RECOMMENDED P.C.B. LAYOUT (TOP\_VIEW)

| POS. | DIMENSIONS |       |
|------|------------|-------|
|      | Α          | В     |
| 4P   | 11.64      | 7.62  |
| 5P   | 14.18      | 10.16 |
| 8P   | 21.80      | 17.78 |
| 9P   | 24.34      | 20.32 |
| 10P  | 26.88      | 22.86 |