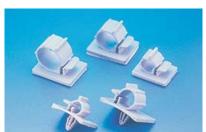

## KLS8-0414 Cable Clamp Series

Material: UL approved grey Nylon 66, 94V-2 Two stage lock design to accommadate different cable sizes in one clamp. Same clamp available in both "STICKY" and "PUSH MOUNT' design. Color: Grey