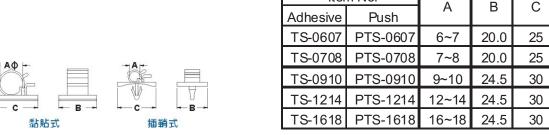

## KLS8-0414 Cable Clamp Series

Material: UL approved grey Nylon 66, 94V-2 Two stage lock design to accommadate different cable sizes in one clamp. Same clamp available in both "STICKY" and "PUSH MOUNT' design. Color: Grey

Item No.

Unit:mm