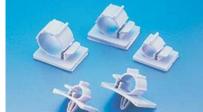

## KLS8-0414 Cable Clamp Series

Material: UL approved grey Nylon 66, 94V-2 Two stage lock design to accommadate different cable sizes in one clamp. Same clamp available in both "STICKY" and "PUSH MOUNT' design. Color: Grey