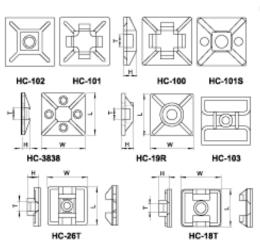

Item No.

Unit:mm

Unit:mm

| Item No.  | L    | w    | Н   | Mounting<br>Hole | Т    | Packing   |
|-----------|------|------|-----|------------------|------|-----------|
| HC-100-S4 | 12.5 | 12.5 | 3.2 | /                | 3.2  |           |
| HC-101S   | 19.5 | 19.5 | 3.9 | 3.2              | 4.6  |           |
| HC-101    | 21.8 | 21.8 | 4.0 | /                | 4.8  |           |
| HC-102    | 28.6 | 28.6 | 5.3 | 5.0              | 5.5  |           |
| HC-103    | 29.2 | 29.2 | 5.4 | 5.0              | 5.5  |           |
| HC-25     | 26.1 | 26.1 | 6.0 | 4.3              | 8.0  | 100 pcs / |
| HC-19R    | 18.9 | 18.9 | 4.6 | 4.8              | 4.2  | Bag       |
| HC-26R    | 26.3 | 26.3 | 6.0 | 5.0              | 5.6  |           |
| HC-18T    | 19.0 | 19.0 | 5.0 | 4.4              | 4.1  |           |
| HC-26T    | 26.5 | 26.5 | 7.4 | 4.3              | 5.8  |           |
| HC-3838   | 38.5 | 38.5 | 7.6 | 5.0              | 10.2 |           |