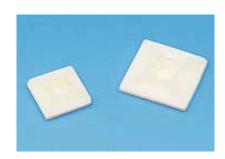

## KLS8-0404 Self-Adhesive TIE Mounts Cable Clamp Series

Material: UL approved Nylon 66, 94V-2 (Backed with adhesive tape) Self-Adhesive TIE Mounts is designed to support light weight wire bundles when properly applied on any clean, smooth, grease-free surface. For heavy support. mounting hole is provided for screws. To apply, simply peel off backing paper and apply mount to surface. After that, cable ties can be inserted to secure wire bundles. Black color available

Unit:mm

| Item No.  | L    | w    | Н   | Mounting<br>Hole | Т    | Packing   |
|-----------|------|------|-----|------------------|------|-----------|
| HC-100-S4 | 12.5 | 12.5 | 3.2 | /                | 3.2  |           |
| HC-101S   | 19.5 | 19.5 | 3.9 | 3.2              | 4.6  |           |
| HC-101    | 21.8 | 21.8 | 4.0 | /                | 4.8  |           |
| HC-102    | 28.6 | 28.6 | 5.3 | 5.0              | 5.5  |           |
| HC-103    | 29.2 | 29.2 | 5.4 | 5.0              | 5.5  |           |
| HC-25     | 26.1 | 26.1 | 6.0 | 4.3              | 8.0  | 100 pcs / |
| HC-19R    | 18.9 | 18.9 | 4.6 | 4.8              | 4.2  | Bag       |
| HC-26R    | 26.3 | 26.3 | 6.0 | 5.0              | 5.6  |           |
| HC-18T    | 19.0 | 19.0 | 5.0 | 4.4              | 4.1  |           |
| HC-26T    | 26.5 | 26.5 | 7.4 | 4.3              | 5.8  |           |
| HC-3838   | 38.5 | 38.5 | 7.6 | 5.0              | 10.2 |           |